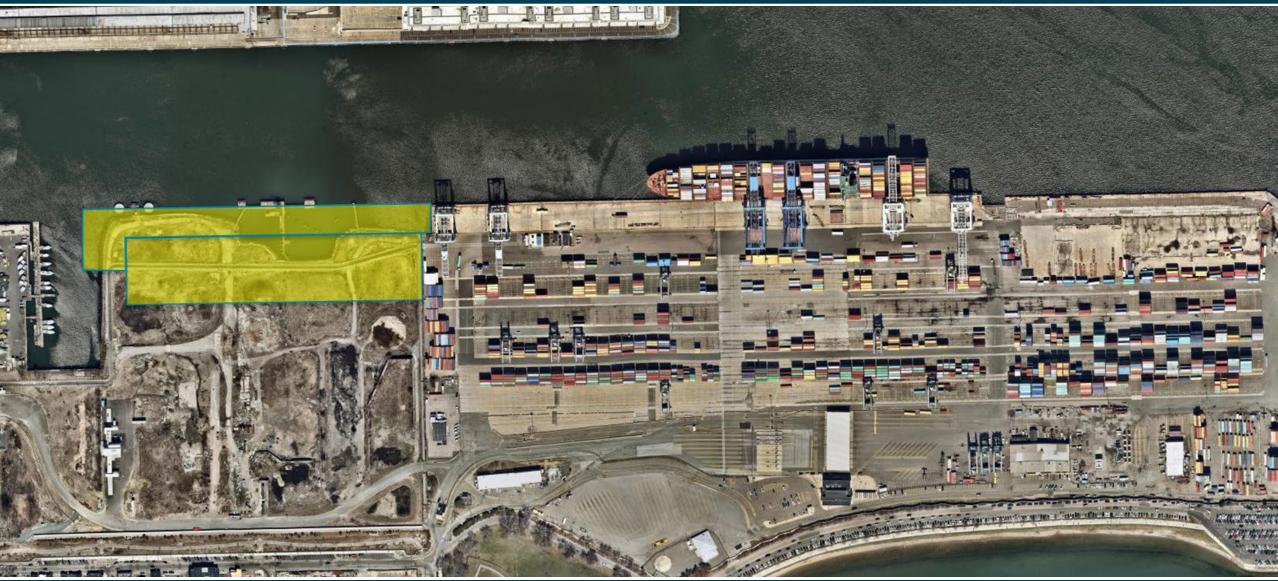

# Proposed Berth Layout

- Bulkhead to support shoreline and provide containment for site
- ISS barrier
- Pile supported wharf
- High-capacity crane foundations
- Dredging Urban fill, Oily material, CAD Cell, Improvement material

### Proposed Berth Layout