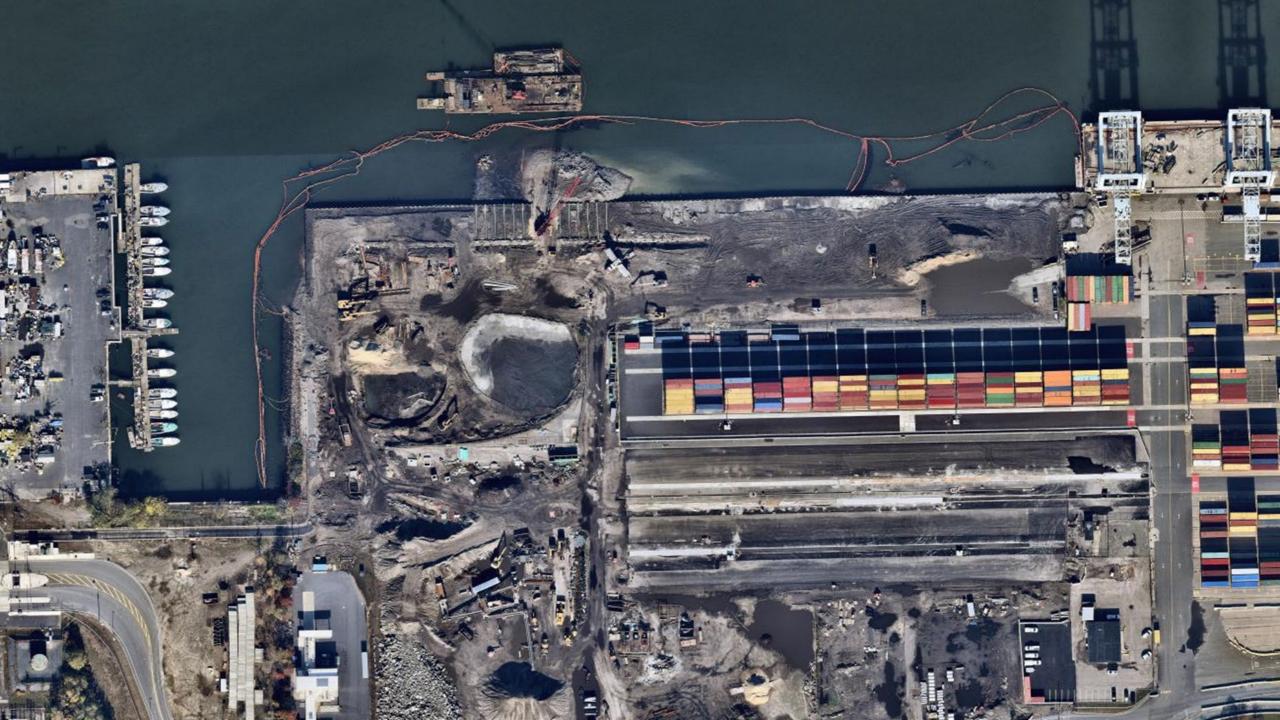

# Proposed Berth Layout

- Bulkhead to support shoreline and provide containment for site
- ISS barrier
- Pile supported wharf
- High-capacity crane foundations
- Dredging Urban fill, Oily material, CAD Cell, Improvement material

### Proposed Berth Layout