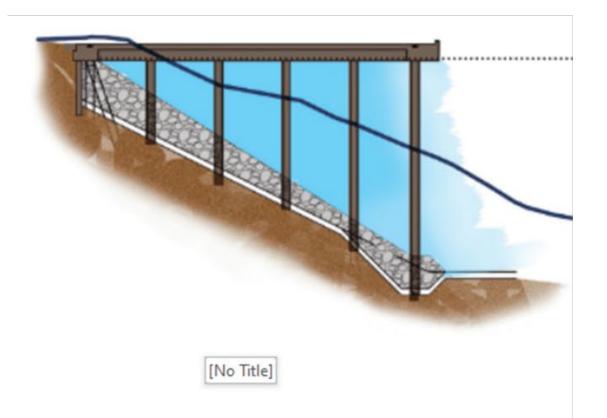

# Proposed Berth Layout

- Bulkhead to support shoreline and provide containment for site
- ISS barrier
- Pile supported wharf
- High-capacity crane foundations
- Dredging Urban fill, Oily material, CAD Cell, Improvement material

### Proposed Berth Layout