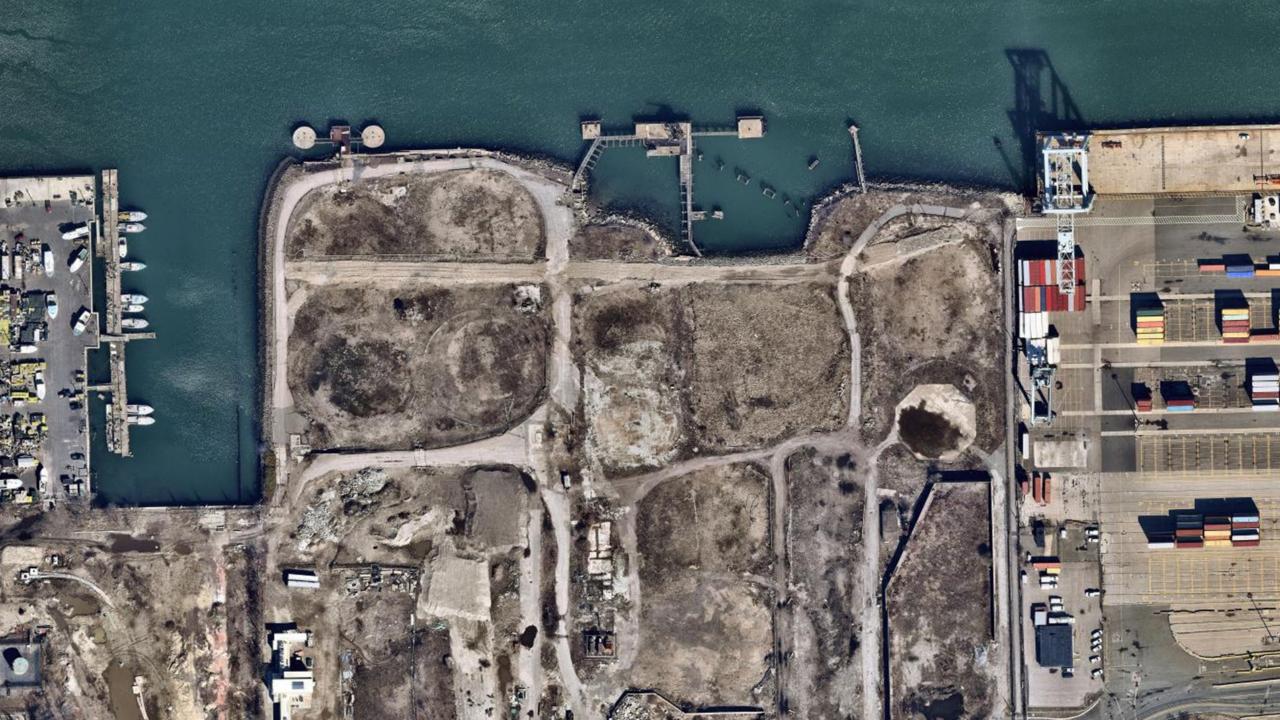

# Proposed Berth Layout

- Bulkhead to support shoreline and provide containment for site
- ISS barrier
- Pile supported wharf
- High-capacity crane foundations
- Dredging Urban fill, Oily material, CAD Cell, Improvement material

### Proposed Berth Layout