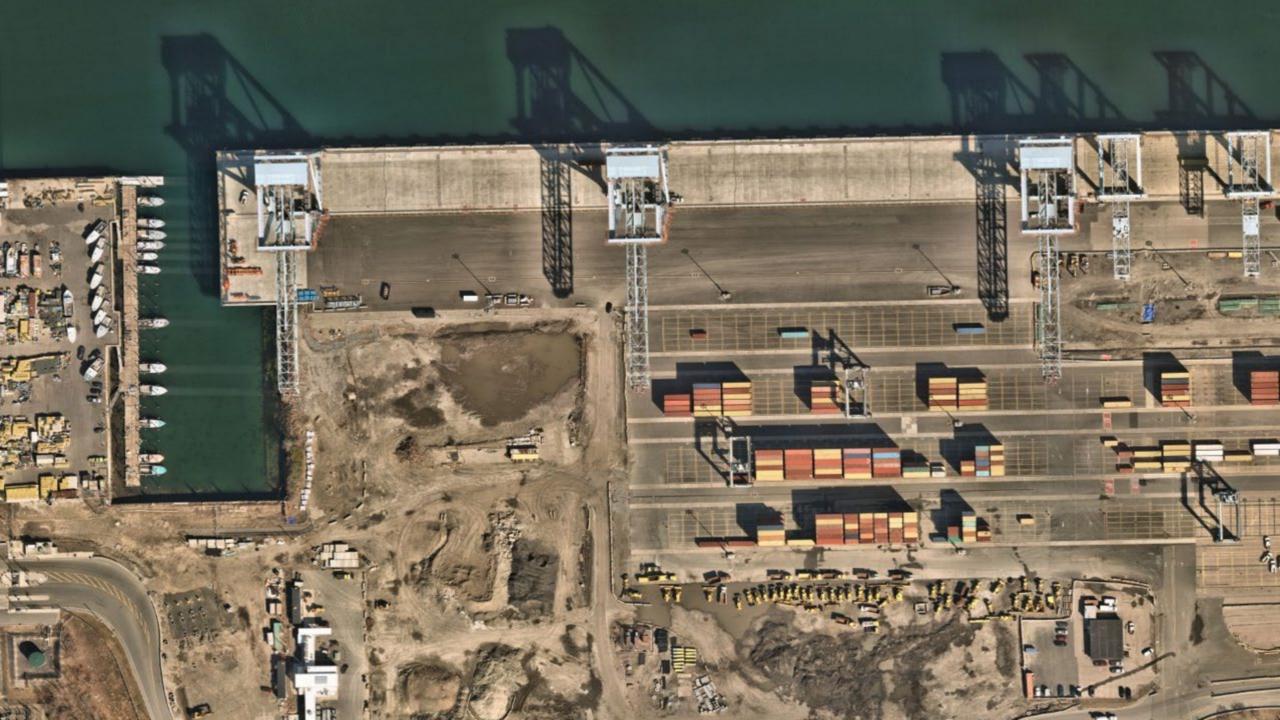

## Design Criteria:

- New Panamax size ships -1200 feet LOA x 160 feet Beam x 50 feet draft
- New higher cranes designed for up to 22 container wide vessels
- Container Yard to support vessel operations

Conley Terminal - a Container Terminal in Downtown Boston Constraints:

- Air space close to Logan International
  - Highest available airspace in the Reserved Channel furthest from the airport
- Channel Width limited navigation width in the Reserved Channel
  - Less than 600 feet wide
- Existing Terminal must remain operational through construction
- Cruise Terminal must remain operational through construction

# Proposed Berth Layout

- Bulkhead to support shoreline and provide containment for site
- ISS barrier
- Pile supported wharf
- High-capacity crane foundations
- Dredging Urban fill, Oily material, CAD Cell, Improvement material

### Proposed Berth Layout