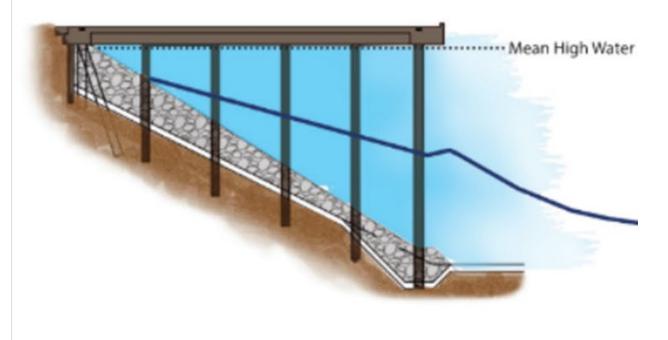

# Proposed Berth Layout

- Bulkhead to support shoreline and provide containment for site
- ISS barrier
- Pile supported wharf
- High-capacity crane foundations
- Dredging Urban fill, Oily material, CAD Cell, Improvement material

### Proposed Berth Layout