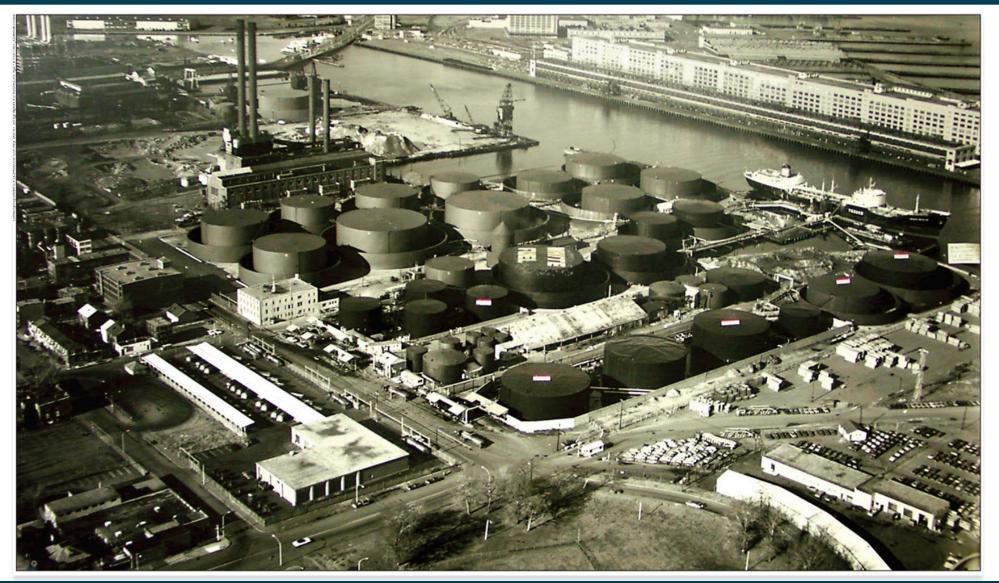

#### Boston Harbor Deepening

Conley Terminal - a Container Terminal in Downtown Boston Constraints:

- Air space close to Logan International
  - Highest available airspace in the Reserved Channel furthest from the airport
- Channel Width limited navigation width in the Reserved Channel
  - Less than 600 feet wide
- Existing Terminal must remain operational through construction
- Cruise Terminal must remain operational through construction