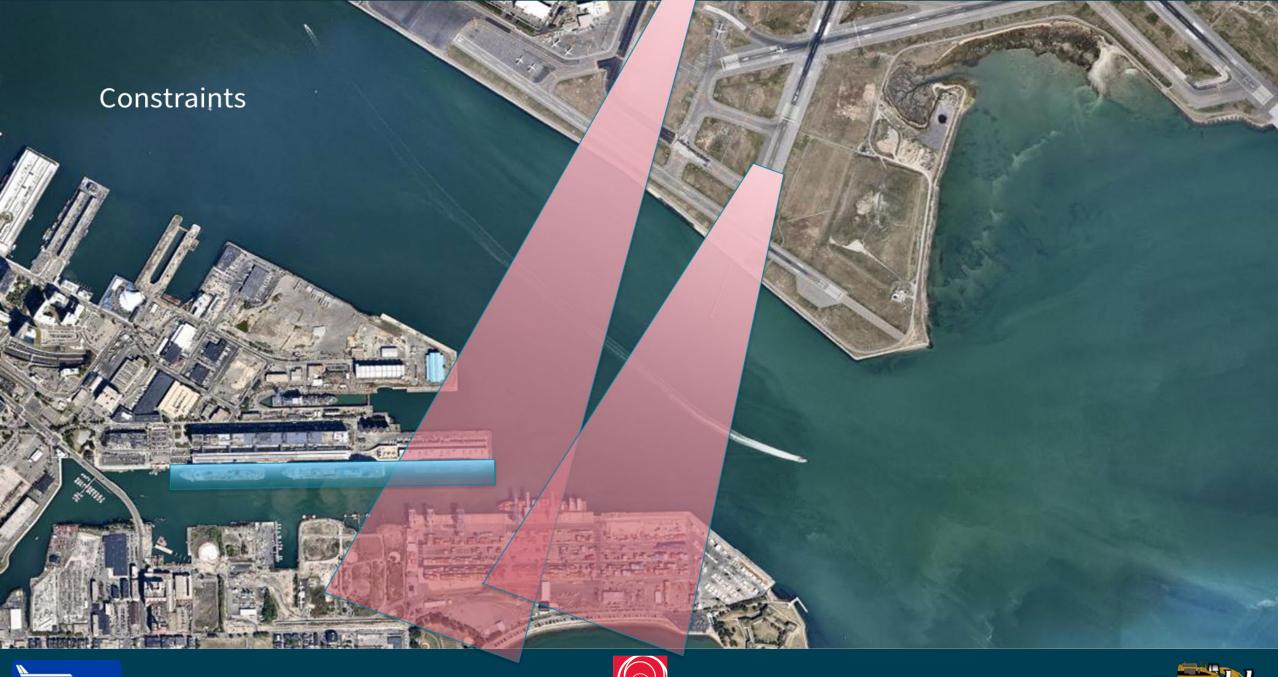

Conley Terminal - a Container Terminal in Downtown Boston Constraints:

- Air space close to Logan International
  - Highest available airspace in the Reserved Channel furthest from the airport
- Channel Width limited navigation width in the Reserved Channel
  - Less than 600 feet wide
- Existing Terminal must remain operational through construction
- Cruise Terminal must remain operational through construction