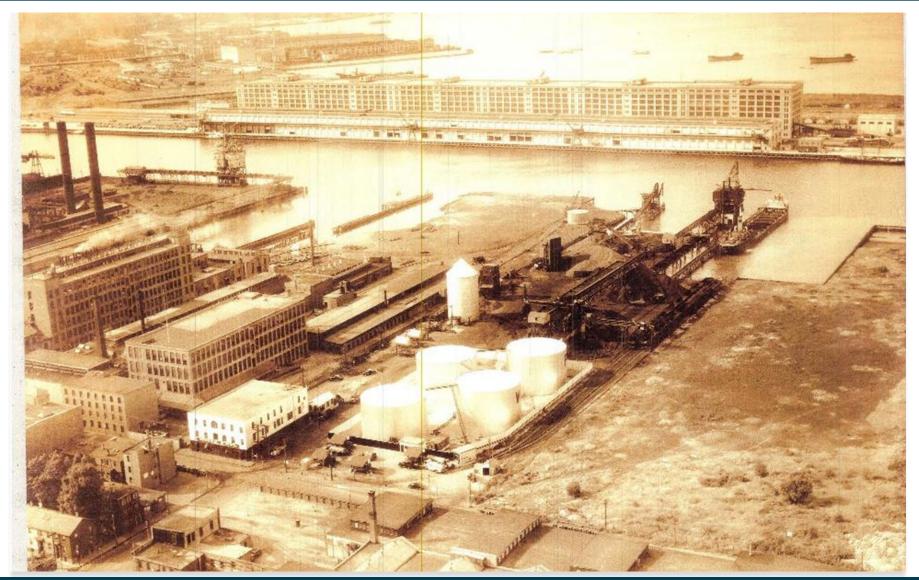

Conley Terminal - a Container Terminal in Downtown Boston Constraints:

- Air space close to Logan International
  - Highest available airspace in the Reserved Channel furthest from the airport
- Channel Width limited navigation width in the Reserved Channel
  - Less than 600 feet wide
- Existing Terminal must remain operational through construction
- Cruise Terminal must remain operational through construction