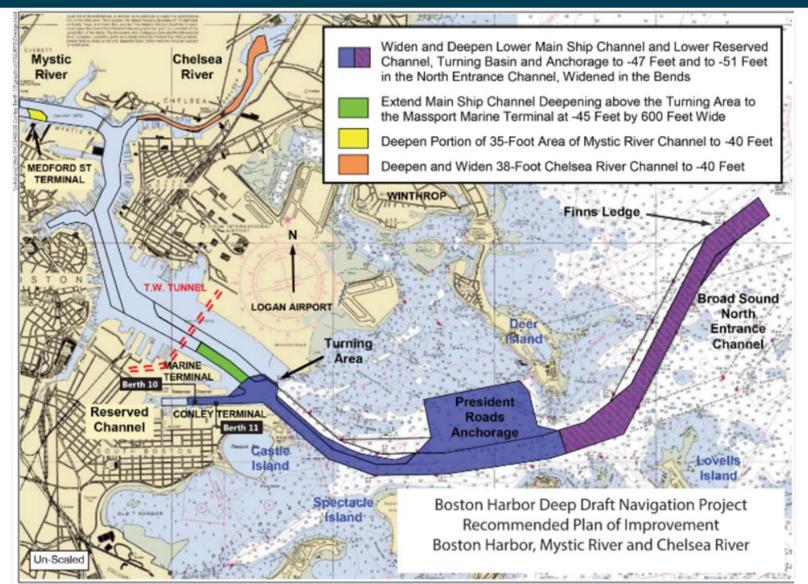

# Reduce, Reuse, Recycle: A Story of Contaminated Materials The Designer's Perspective



RUSSELL J. TITMUSS, P.E. | GEI Consultants

#### Boston Harbor Deepening









## Design Criteria:

- New Panamax size ships -1200 feet LOA x 160 feet Beam x 50 feet draft
- New higher cranes designed for up to 22 container wide vessels
- Container Yard to support vessel operations







Conley Terminal - a Container Terminal in Downtown Boston Constraints:

- Air space close to Logan International
  - Highest available airspace in the Reserved Channel furthest from the airport
- Channel Width limited navigation width in the Reserved Channel
  - Less than 600 feet wide
- Existing Terminal must remain operational through construction
- Cruise Terminal must remain operational through construction















# Proposed Berth Layout









- Bulkhead to support shoreline and provide containment for site
- ISS barrier
- Pile supported wharf
- High-capacity