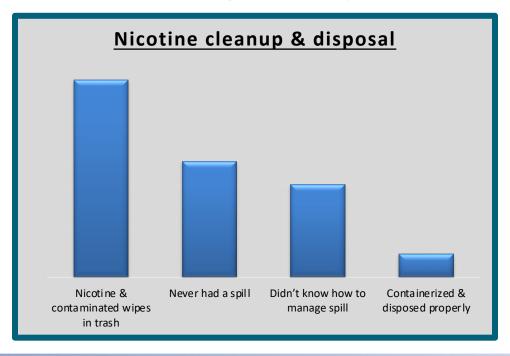

Post-"Deeming Rule" inspections

"How do you manage...."

- Customer returns?
- Expired products?
- Spills/breakages?