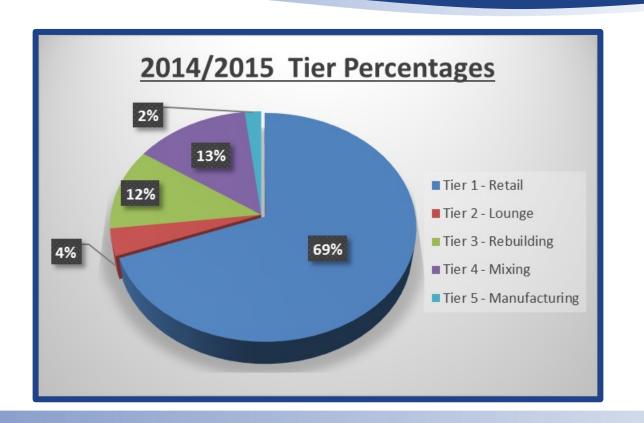

#### FDA "Deeming Rule"

Effective 8 August 2016

Extended FDA's authority to cover ENDS, E-liquids, components and parts...

- > Tobacco Product Retailer
- > Tobacco Product Manufacturer
- **>** Both

Retailers & Manufacturers are subject to inspection by FDA