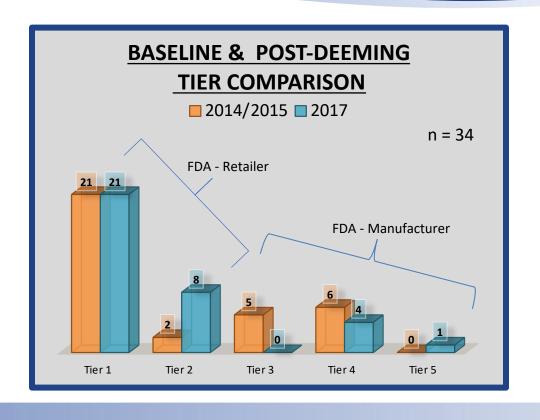

Post-"Deeming Rule" inspections

"How do you manage...."

- Customer returns?
- Expired products?
- Spills/breakages?