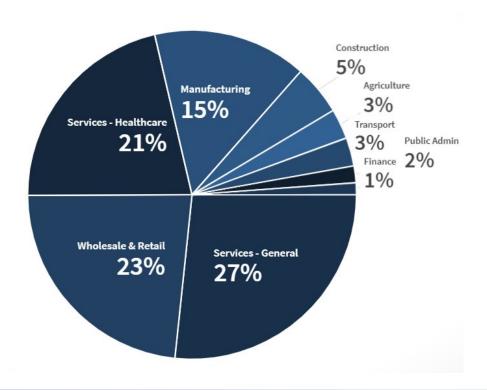

# **Pinellas County SQG Program**

956,615 (2021)

Table 1. Density Measures and Rank

| Rank | Total Land Area <sup>1</sup> |            | Excluding |
|------|------------------------------|------------|-----------|
|      | Density                      | County     | Density   |
| 1    | 3,348                        | Pinellas   | 5,070     |
| 2    | 1,445                        | Broward    | 4,008     |
| 3    | 1,367                        | Seminole   | 3,639     |
| 4    | 1,315                        | Miami-Dade | 2,325     |