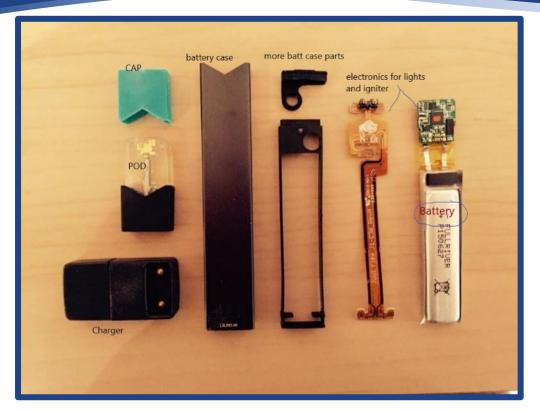

#### Appendix 6.31 Electronic Cigarette Disassembly Guidelines

12/16/2022

Tools – 10 specific tools

Containers – 6 specific types

#### Disassembly:

- General SOP
- For metal round models with plastic ends
- For metal short rectangular models with screws
- For metal long flat models without screws
- For plastic long flat models
- For cigarette look-alike models
- For models that cannot be disassembled