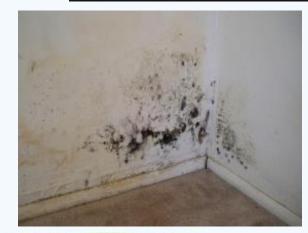

## What is Considered a REC?

Yeah Stuff like This...if it is spilled or likely to spill in the near future

**ENVIRONMENTAL GROUP** 

Septic Tanks

What Things Aren't Looked For?

Bird Drippings

Mold