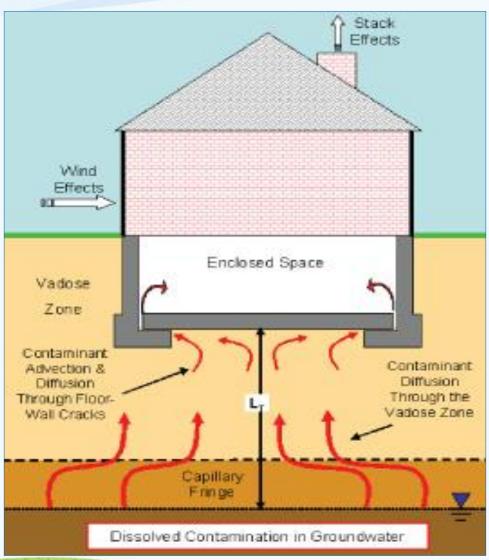

## RECs Impact Sensitive Receptors

What is a sensitive receptor? A human, ecological, or physical entity that has the potential of being adversely impacted by contact with contaminants in the environment.