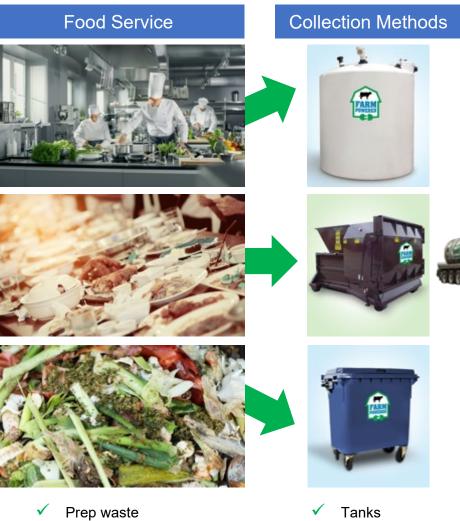

### The Farm Powered Opportunity - How this all works!

FARM POWERED SUSTAINABILITY

- Plate Clearing
- **Expired Food**
- Grease & Oil  $\checkmark$

- Compactor
- Dumpster
- Collected liquid or  $\checkmark$ solid food waste transported to ORF or anaerobic digester for recycling