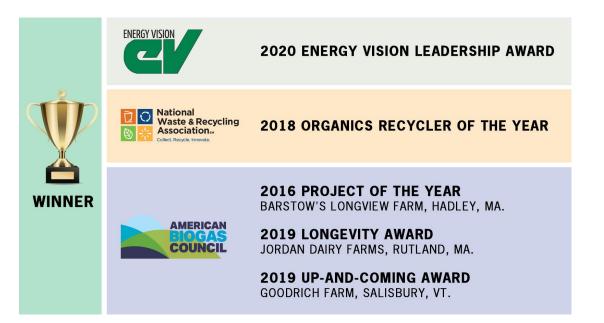

## Vanguard Renewables Co-digestion – Developers, Owners, Operators

- Institutionally funded by mission-driven investors seeking to impact climate change by:
  - Capturing latent methane in animal manure/reducing GHG emissions
  - Removing food waste from landfills
  - Producing renewable natural gas (RNG) or renewable electricity
- Vertically integrated anaerobic digestion company that builds, owns, and operates all its projects
- 6 operating co-digestion facilities/Projects in development nationwide
- Organics Recycling/Depackaging capability including advanced ORF in Western Mass.
- Largest organics recycler in the Northeast with capacity to process 700 tons per day of food waste and 250 tons per day of manure