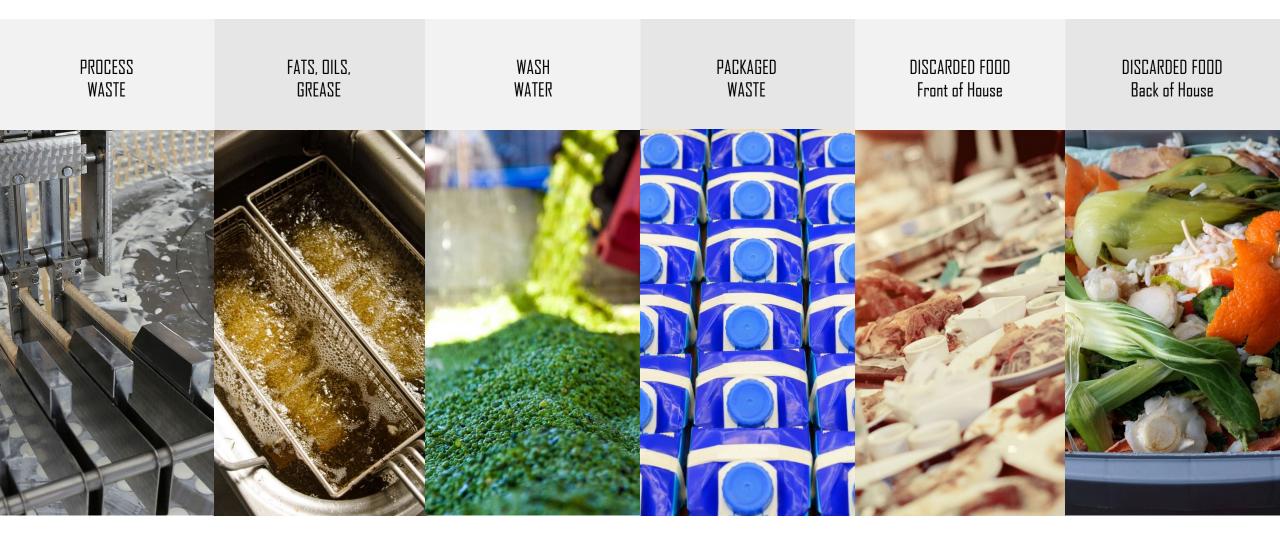

# Vanguard Renewables – Organics Recycling/Depackaging Hub

Single destination for all material needing depackaging Feeds multiple Farm Powered anaerobic digestion facilities and supports family farms

## Vanguard Renewables Co-digestion – Developers, Owners, Operators

- Institutionally funded by mission-driven investors seeking to impact climate change by:
  - Capturing latent methane in animal manure/reducing GHG emissions
  - Removing food waste from landfills
  - Producing renewable natural gas (RNG) or renewable electricity
- Vertically integrated anaerobic digestion company that builds, owns, and operates all its projects
- 6 operating co-digestion facilities/Projects in development nationwide
- Organics Recycling/Depackaging capability including advanced ORF in Western Mass.
- Largest organics recycler in the Northeast with capacity to process 700 tons per day of food waste and 250 tons per day of manure