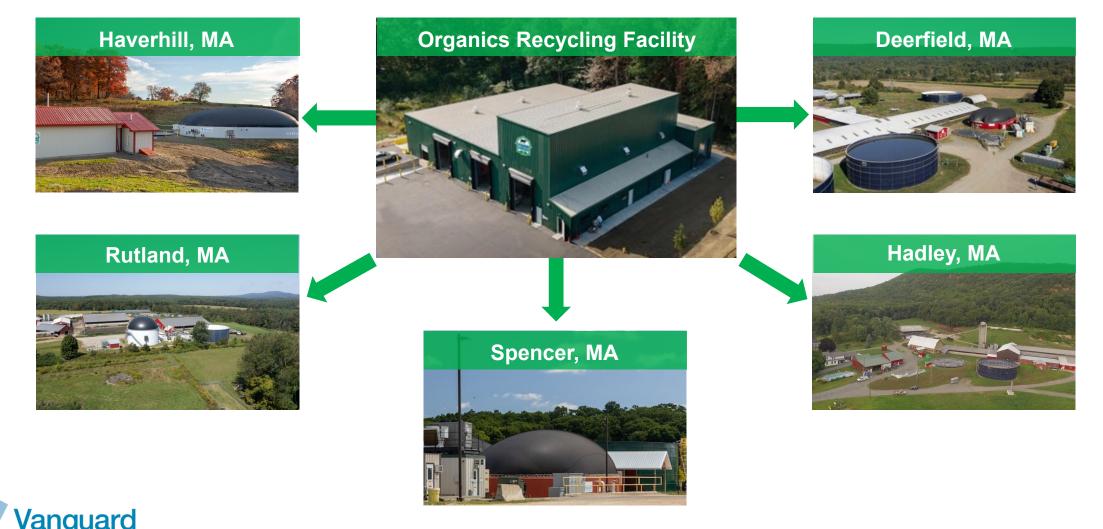

# Vanguard Renewables – Organics Recycling/Depackaging Hub

Single destination for all material needing depackaging Feeds multiple Farm Powered anaerobic digestion facilities and supports family farms

## Vanguard Renewables Co-digestion – Developers, Owners, Operators

- Institutionally funded by mission-driven investors seeking to impact climate change by:
  - Capturing latent methane in animal manure/reducing GHG emissions
  - Removing food waste from landfills
  - Producing renewable natural gas (RNG) or renewable electricity
- Vertically integrated anaerobic digestion company that builds, owns, and operates all its projects
- 6 operating co-digestion facilities/Projects in development nationwide
- Organics Recycling/Depackaging capability including advanced ORF in Western Mass.
- Largest organics recycler in the Northeast with capacity to process 700 tons per day of food waste and 250 tons per day of manure