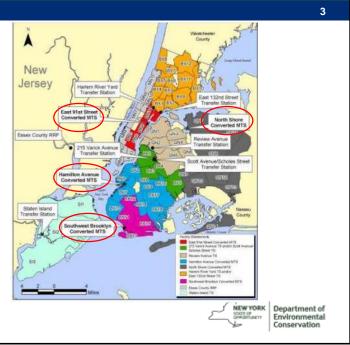

### **New York City**

Marine Transfer Stations (MTS) will use rail to move intermodal containers of waste out of the metro area

3.3 MM tons (2011)

Source: NYC Solid Waste Management Plan

Disposal restrictions
Lack of trucks to backhaul waste