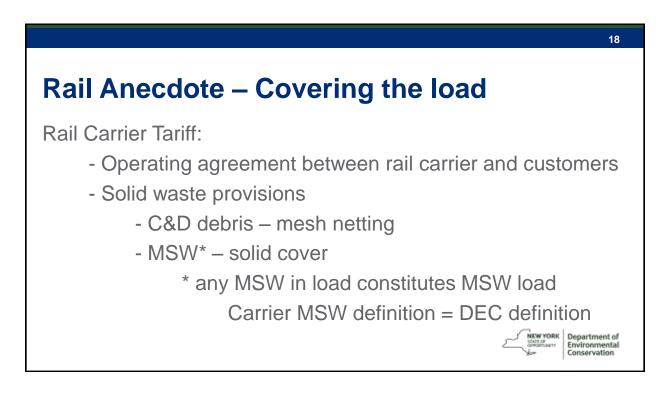

# 7 **Issues with Transport by Rail** Exempt from Waste Transporter permitting requirements Excluded from Coverage requirement in NYS ECL -Car staging in rail yards (nuisance odors) Federal preemption of activities performed by/on behalf of a rail carrier Department of Environmental Conservation