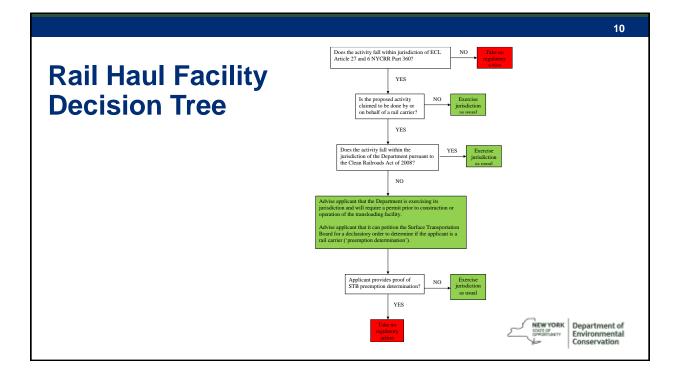

(2010)



Source: data.ny.gov

5

# DEC is neutral on rail transport

- Mode of transport does not impact permit review process
- No regulatory reference to mode of transport
- No policy preferences

### NEW YORK STATION CONCEPTION

### Department of Environmental Conservation



# 7 **Issues with Transport by Rail** Exempt from Waste Transporter permitting requirements Excluded from Coverage requirement in NYS ECL -Car staging in rail yards (nuisance odors) Federal preemption of activities performed by/on behalf of a rail carrier Department of Environmental Conservation

## Prior to 2008

- Surface Transportation Board exercised authority over solid waste rail transfer facilities.
- State solid waste management facility regulations were preempted



8

# <section-header><section-header>



















# <section-header><section-header><section-header><text><text><text>



21

## **Thank You**

**Connect with us:** Facebook: www.facebook.com/NYSDEC Twitter: twitter.com/NYSDEC Flickr: www.flickr.com/photos/nysdec

Rick Clarkson Chief, Facilities Section, Division of Materials Management 625 Broadway, Albany NY richard.clarkson@dec.ny.gov 518.402.8666



Department of Environmental Conservation