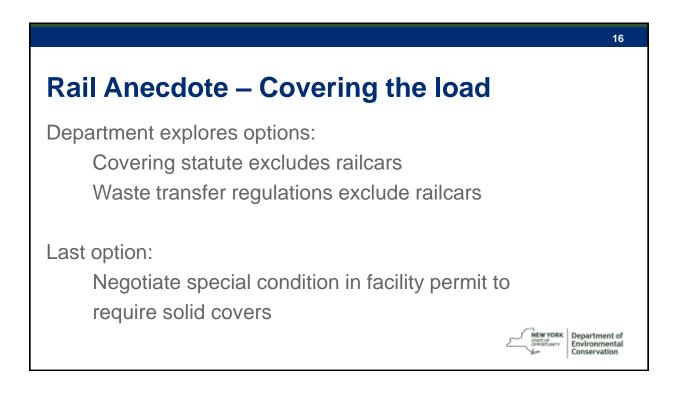

# 7 **Issues with Transport by Rail** Exempt from Waste Transporter permitting requirements Excluded from Coverage requirement in NYS ECL -Car staging in rail yards (nuisance odors) Federal preemption of activities performed by/on behalf of a rail carrier Department of Environmental Conservation

## Prior to 2008

- Surface Transportation Board exercised authority over solid waste rail transfer facilities.
- State solid waste management facility regulations were preempted

8