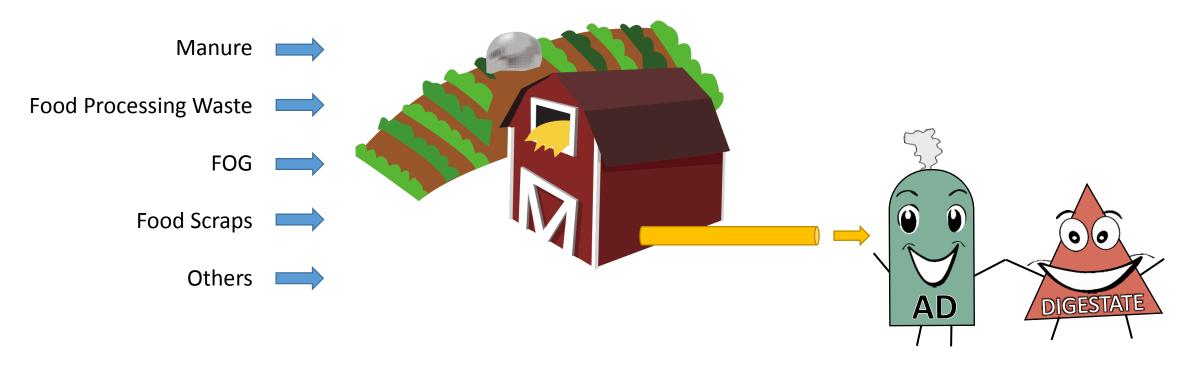

#### Part 360: Regulation of AD and Digestate depends on:

Waste inputs to the AD

Digestate use

Location of the AD

#### **LOCATION**

- At site of generation
- Farm

- Wastewater treatment plant
- Regional

## AD located at the site of generation (no off-site inputs)

Part 360: AD is exempt from regulation

#### Digestate:

Food processing waste: Registration for land application (except for CAFO)

Registration for composting

Manure: Exempt