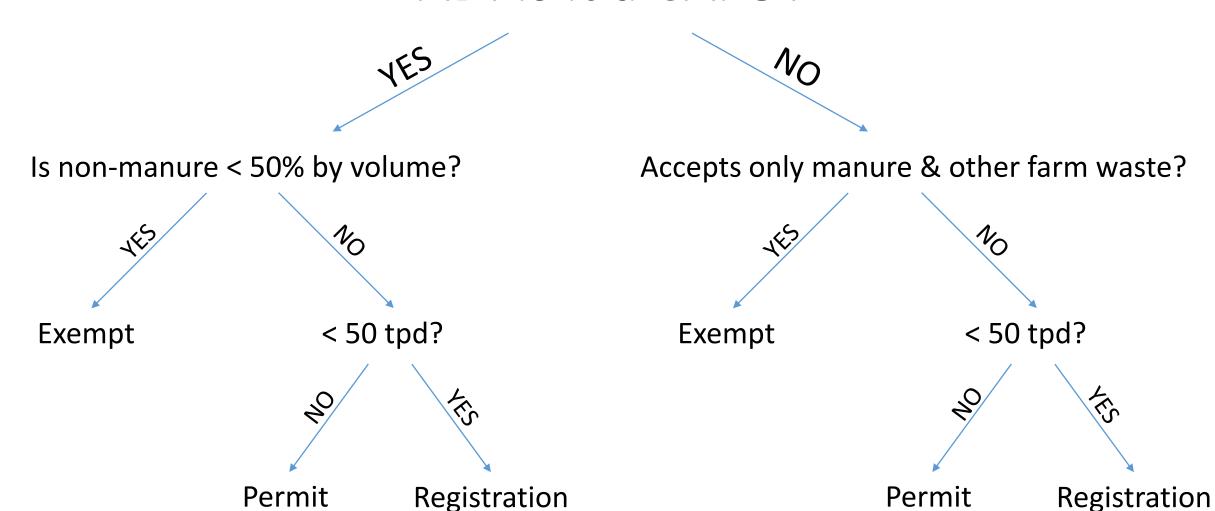

#### Only farm waste accepted

Use of digestate for land application, bedding, composting: Exempt

Farm waste & other wastes (other waste < 50% by volume):

Use of digestate for land application, bedding, composting: Exempt

#### AD on a Farm: Digestate Use

Registered AD ( < 50 tpd, > 50% by volume off-site waste):

Bedding – exempt

Land application – registration unless CAFO

Composting – registration

Permitted AD ( > 50 tpd, > 50% by volume off-site waste):

Bedding – exempt

Land application – registration

Composting – registration

#### AD: Regional Facility

- < 50 tpd --> Registration
- > 50 tpd --> Permit