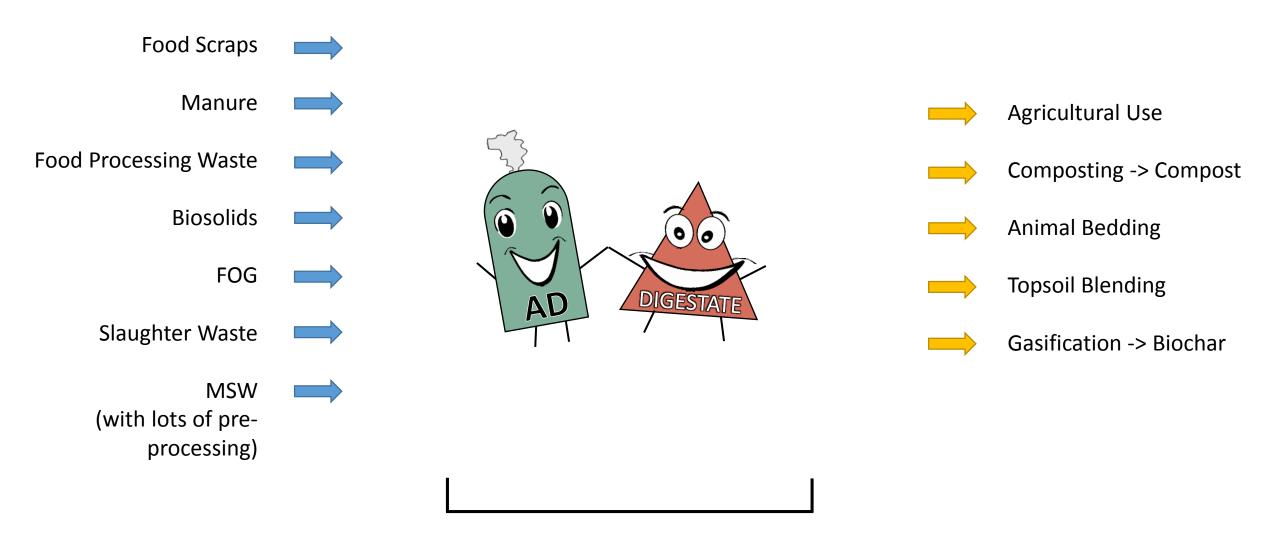

#### Part 360: Regulation of AD and Digestate depends on:

Waste inputs to the AD

Digestate use

Location of the AD

#### Digestate:

Food processing waste: Registration for land application (except for CAFO)

Registration for composting

Manure: Exempt