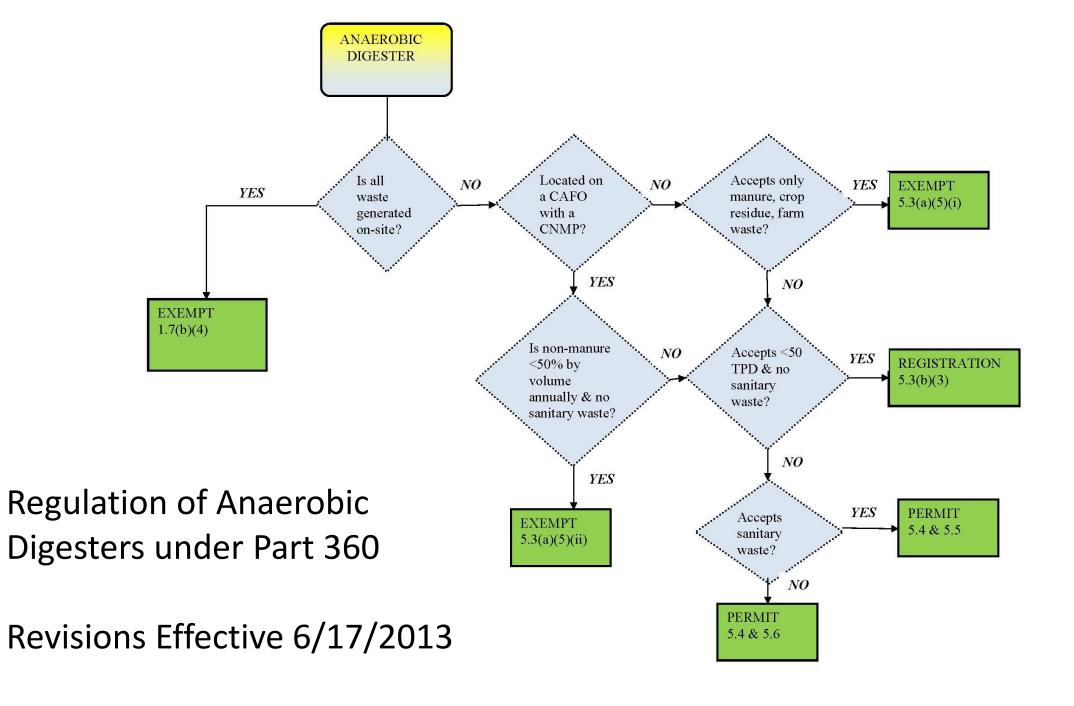

#### Part 360: Regulation of AD and Digestate depends on:

Waste inputs to the AD

Digestate use

Location of the AD

#### **LOCATION**

- At site of generation
- Farm

- Wastewater treatment plant
- Regional

## AD located at the site of generation (no off-site inputs)

Part 360: AD is exempt from regulation

#### Digestate:

Food processing waste: Registration for land application (except for CAFO)

Registration for composting

Manure: Exempt

#### AD Located on a Farm

#### AD: Is it a CAFO?

#### AD on a Farm: Digestate Use

#### Only farm waste accepted

Use of digestate for land application, bedding, composting: Exempt

Farm waste & other wastes (other waste < 50% by volume):

Use of digestate for land application, bedding, composting: Exempt

#### AD on a Farm: Digestate Use

Registered AD ( < 50 tpd, > 50% by volume off-site waste):

Bedding – exempt

Land application – registration unless CAFO

Composting – registration

Permitted AD ( > 50 tpd, > 50% by volume off-site waste):

Bedding – exempt

Land application – registration

Composting – registration

#### AD at Wastewater Treatment Plants (POTWs)

AD: Exempt under Part 360 (covered by SPDES)

Digestate (Whether AD takes off-site organics or not): handled under biosolids regulations (360-4&5)

#### AD: Regional Facility

ANY biosolids, etc: AD is permitted under 360-5

Digestate: Regulated as biosolids (360-4&5)

#### AD: Regional Facility

- < 50 tpd --> Registration
- > 50 tpd --> Permit

#### Digestate:

Registered AD: land application – registration unless CAFO

bedding - exempt

composting – registration

Permitted AD: land application – registration

bedding – exempt

composting – registration