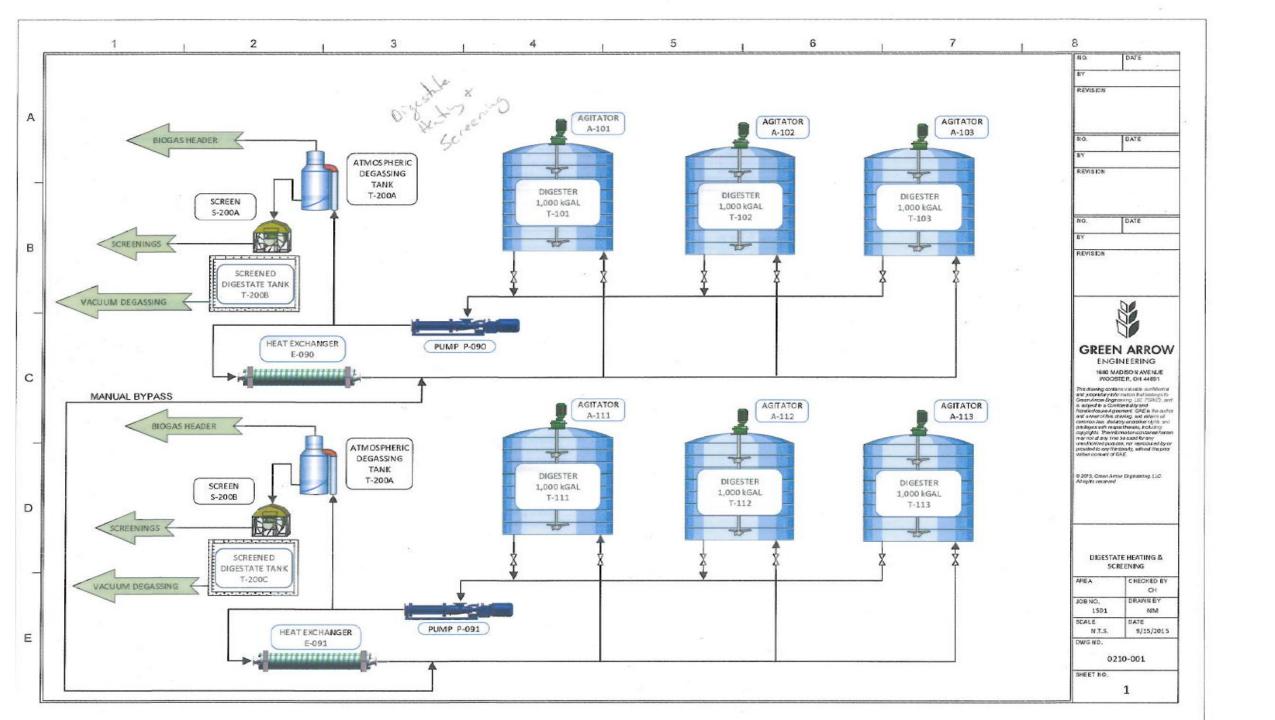

### American Organic Energy

Long Island

600 tons per day

800.0V 20.01 10" & OVER 105 100 GROSS CONTAMINATION 800 REVISION VISUAL SORT LANDFILL WHEEL LOADER VISUAL SORT LANDFILL 121 131 BAGS (PLASTIC FILM), PAPER (OCC) DATE 110 2.75 INCH BALLISTIC HEAVY/ VISUAL SORT BALER/RDF TROMMEL LIGHT SORT REVISION 120 B REVISION 2.75-10" 125 115 535,1 WALKING FLOOR FREE LIQUIDS RIGID PLASTICS, GLASS BOTTLES, FULL TUNA 130 DOSING CONVEYOR FINES FISH CANS, SOUP CANS, GALLON BOTTLE OF AND BAG OPENER 168. ORGANICS UNDERS -MAYO, SLEDGE HAMMER HD ORGANICS **GREEN ARROW** RETURN TO TROMMEL TO 135 ENGINEERING COMPLETELY SEPARATE ORGANICS 1680 MADISON AVENUE 140 C WOOSTER, OH 44691 WACKERBAUER This downing contains valued in confidential and programmy information tradesimps to dispose a resolution of the programmy for the confidential parallel and confidentially and a facilities of a facilities of the confidential and contains a facilities of mainty, and relations of 126.1 535.1 168.2 and connectifies drawing, and retions of connections solidates and alter rights and plantages sets respect hereto, including appropries. The internations out discord mean may not as any from the same the large arounds and powerse, not reproduce of by air provided in any finding large site of the writtens present of GAE. 768.4 01,2 190 764.5 4.0 **EDDY CURRENT** SHREDDER NIR OPTICAL SORT MAGNET ©29/5, Gwan Arow Enymening (LC 20.0 102.1 116.0 All rights reserved TOMATO BOUT 180 170 150 160 D VISUAL SORT METALS, FULL FULL CANS/ CANS/BOTTLES SSO PROCESSING BOTTLES/ **DRGANICS** 155 CHECKED BY 185 FREE LIQUIDS 175 145 AREA CH RECYCLE 10.14 DRAWNBY JOBNO. 16.0 30.6 NM 1501 **EVERYTHING ELSE** RECYCLE **FERROUS** SCALE DATE N.T.5. 08/18/15 E LANDFILL DWGNO. BALER/RECYCLE **NON-FERROUS** 0120-001 RIGID PLASTICS SHEET NO.