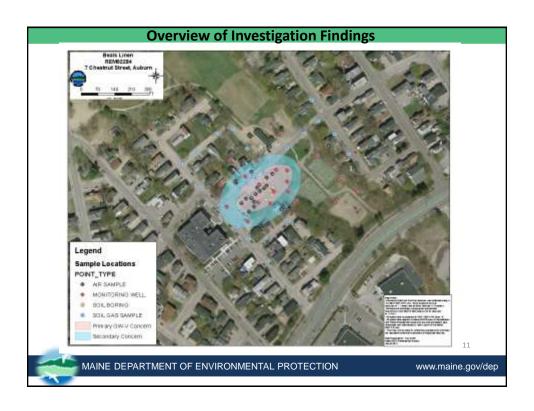

# Former Dry Cleaner, Auburn, Maine

1950-1985

Troy Smith Environmental Hydrogeologist Maine DEP, Remediation

## MAINE DEPARTMENT OF ENVIRONMENTAL PROTECTION

Protecting Maine's Air, Land and Water











## March - April 2014

## **Property Owner installed SSDS**

MEDEP assisted with SSDS Design Testing System Installation using MEDEP Treatment Trailer - 2HP Blower







MAINE DEPARTMENT OF ENVIRONMENTAL PROTECTION

www.maine.gov/dep

# April 16, 2014 subslab ventilation system installed and began operating



MAINE DEPARTMENT OF ENVIRONMENTAL PROTECTION

www.maine.gov/dep









## 2015 Actions

- Monthly monitoring of SSDS and screening vapors along utilities
- Indoor air sampling during heating season onsite and at 6 off-site locations
- Complete a feasibility study based on Conceptual Mitigation Alternatives
- Continue PRP Negotiations





MAINE DEPARTMENT OF ENVIRONMENTAL PROTECTION

www.maine.gov/dep

# **MEDEP Retrospective**

#### **Worked Well**

- Dry Cleaner Initiative Soil Gas Screening in ROW identified potential problem
- Having trained, experienced, and cooperative team ready to deploy – DEP, CDC, and VI Consultants
- Having public relations strategy in-place to inform affected residents, neighbors, PRP's, and local government
- Rapid deployment of SSDS MEDEP Trailer (21 Days after receiving laboratory results)

### **Needs Improvement**

- Earl