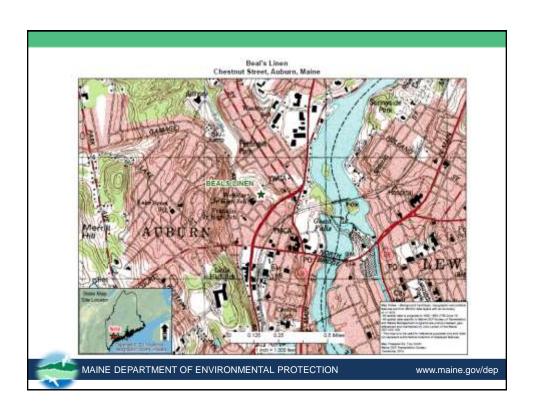

# Former Dry Cleaner, Auburn, Maine

1950-1985

Troy Smith Environmental Hydrogeologist Maine DEP, Remediation