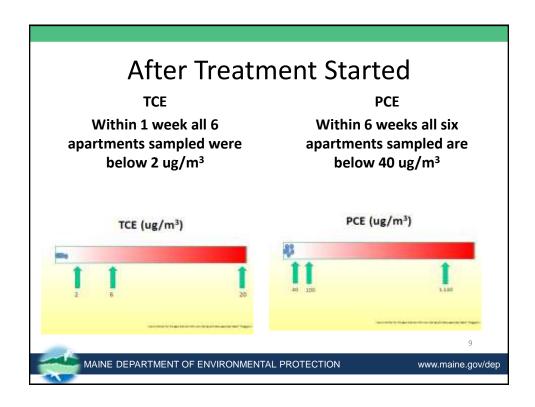

# April 16, 2014 subslab ventilation system installed and began operating

MAINE DEPARTMENT OF ENVIRONMENTAL PROTECTION

www.maine.gov/dep