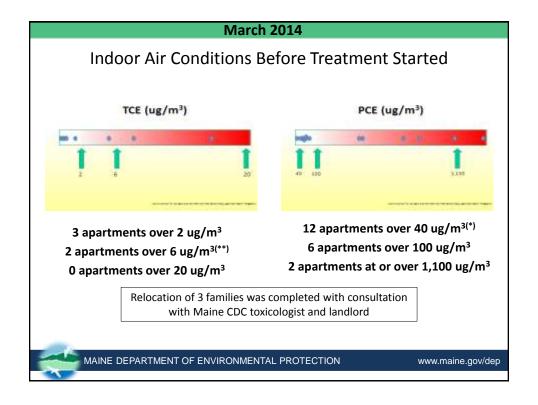

# Former Dry Cleaner, Auburn, Maine

1950-1985

Troy Smith Environmental Hydrogeologist Maine DEP, Remediation

## MAINE DEPARTMENT OF ENVIRONMENTAL PROTECTION

Protecting Maine's Air, Land and Water











## March - April 2014

## **Property Owner installed SSDS**

MEDEP assisted with SSDS Design Testing System Installation using MEDEP Treatment Trailer - 2HP Blower







MAINE DEPARTMENT OF ENVIRONMENTAL PROTECTION

www.maine.gov/dep

# April 16, 2014 subslab ventilation system installed and began operating



MAINE DEPARTMENT OF ENVIRONMENTAL PROTECTION

www.maine.gov/dep









## 2015 Actions

- Monthly monitoring of SSDS and screening vapors along utilities
- Indoor air sampling during heating season onsite and at 6 off-site locations
- Complete a feasibility study based on Conceptual Mitigation Alternatives
- Continue PRP Negotiations





MAINE DEPARTMENT OF ENVIRONMENTAL PROTECTION

www.maine.gov/dep

# **MEDEP Retrospective**

#### **Worked Well**

- Dry Cleaner Initiative Soi