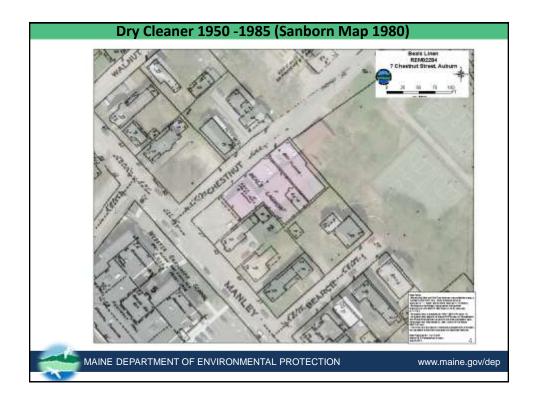

# Former Dry Cleaner, Auburn, Maine

1950-1985

Troy Smith Environmental Hydrogeologist Maine DEP, Remediation