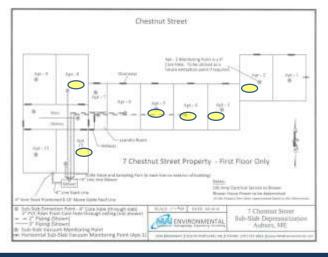

## **Property Owner installed SSDS**

MEDEP assisted with SSDS Design Testing System Installation using MEDEP Treatment Trailer - 2HP Blower

MAINE DEPARTMENT OF ENVIRONMENTAL PROTECTION

www.maine.gov/dep

# April 16, 2014 subslab ventilation system installed and began operating

MAINE DEPARTMENT OF ENVIRONMENTAL PROTECTION

www.maine.gov/dep