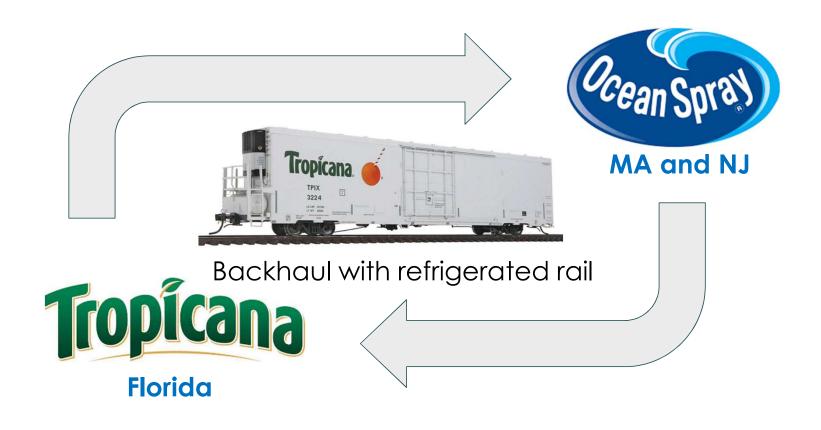

# Logistics Case Study Tropicana and Ocean Spray

#### Reduce Weight (Load optimization)

- Full loads and load sharing
- Filling backhaul (with recyclables and other products)
- Alter products, packaging, and pallets