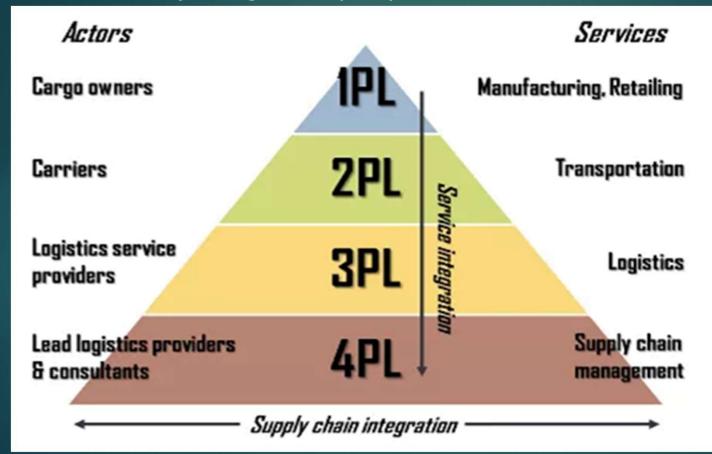

# Transportation Hierarchy

Party Logistic (PL) Model

Shippers
Carriers
Logistic
Providers
(3PL and
4PL)

Source: http://cerasis.com/2013/08/08/3pl-vs-4pl/