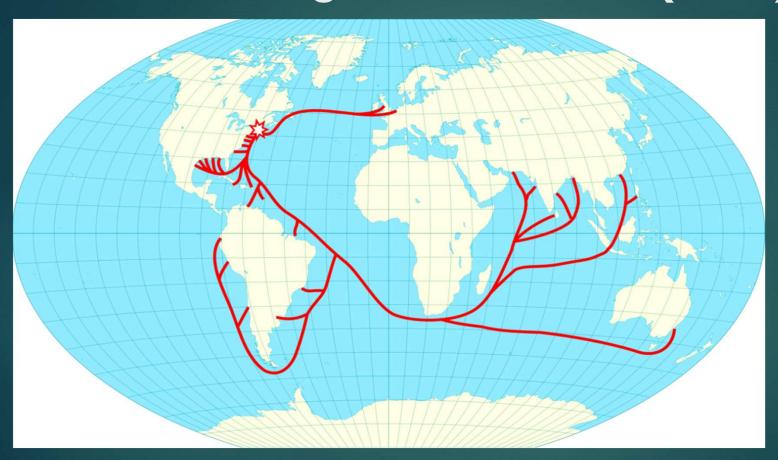

### The New England Ice Trade (1856)

Frederick Tudor Boston's "Ice King" (1788-1864)

Resting Place: King's Chapel Burying Ground

Source: https://en.wikipedia.org/wiki/lce\_trade