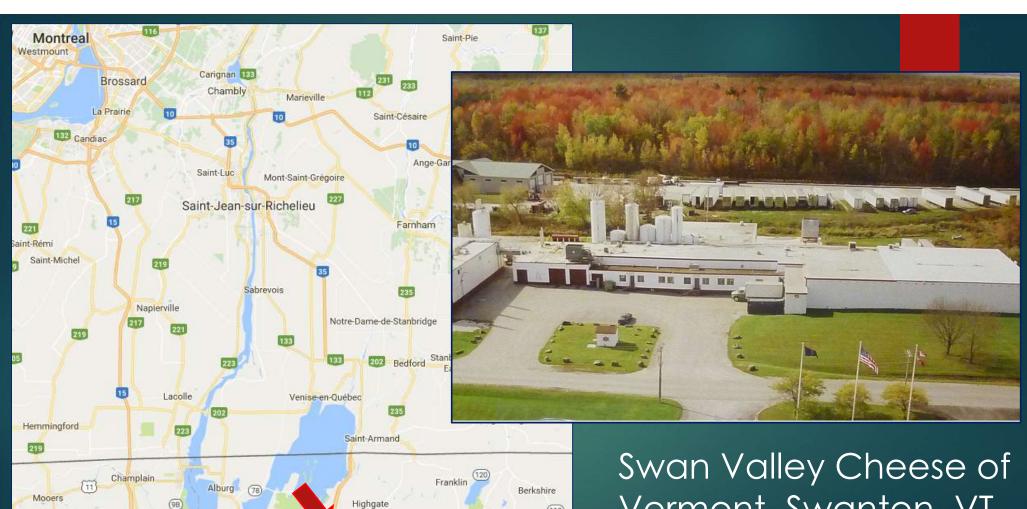

# Anhydrous Ammonia

- Colorless gas (NH<sub>3</sub>)
- ► Efficient Refrigerant
- Heavier than air
- Dissolves easily in water to form Ammonia hydroxide, a caustic solution.

Enosburg

(105)

Swanton

(191)

(207)

Vermont, Swanton, VT