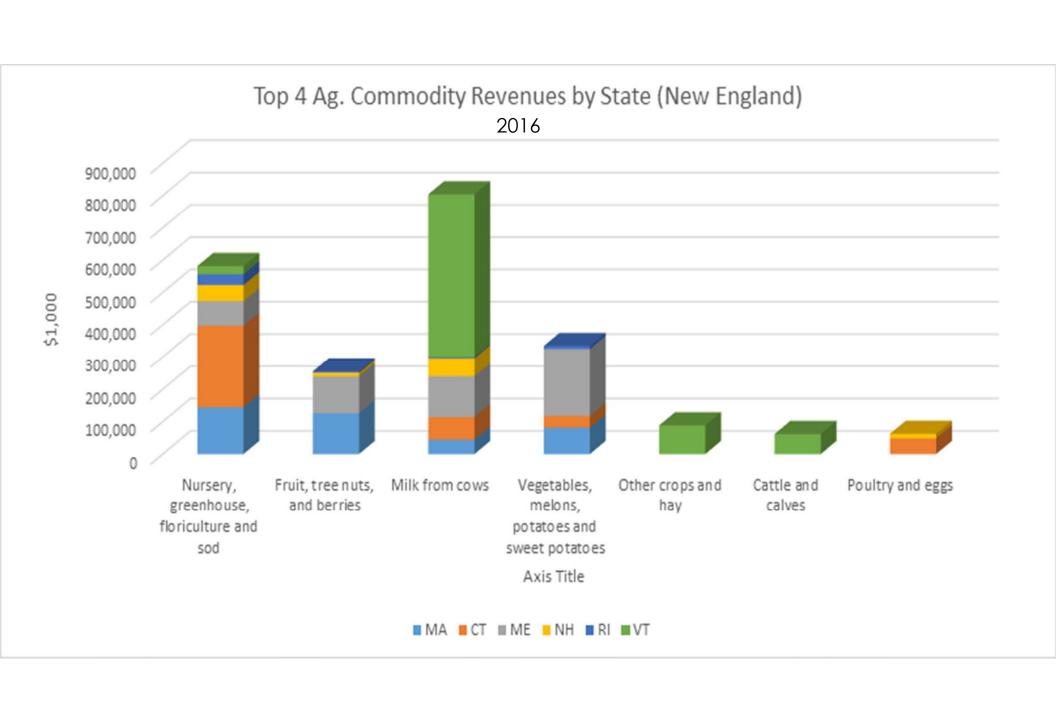

### Dairy Producer Industry In New England

- ▶ 2,200 farms in New England with milk cows
- ▶ 1 million acres of cropland, pasture, and woodland
- Small and mid-sized dairy farms are still the norm in New England
  - ▶ Fewer than 1% of operations have more than 1,000 milk cows
- Produce 4.2 billion pounds of milk in New England
  - ▶ About half the dairy consumption in New England
- ▶ Annual economic revenue of \$708 Million (2016)
  - Average annual contribution of \$13,900 per cow (MA)