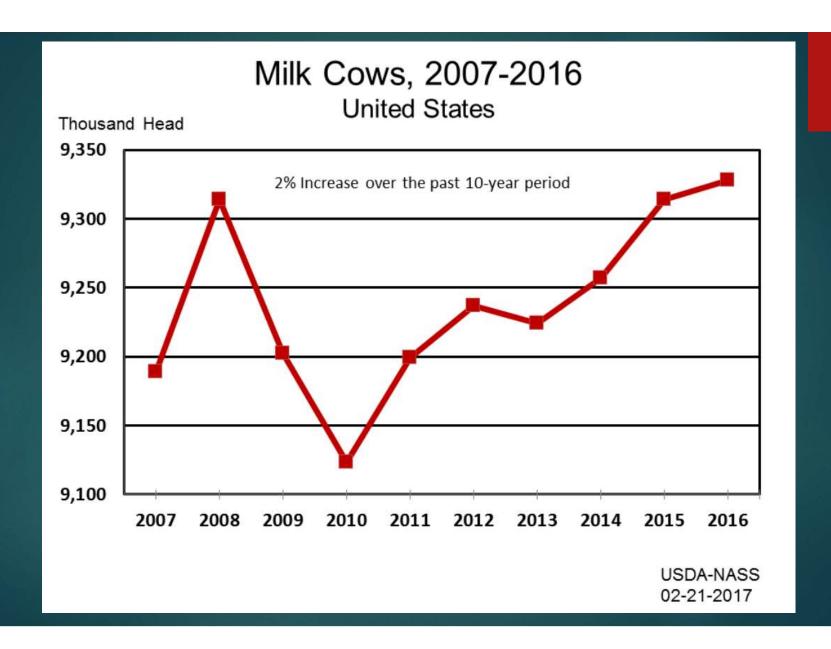

### Dairy Producer Industry In New England

- ▶ 2,200 farms in New England with milk cows
- ▶ 1 million acres of cropland, pasture, and woodland
- Small and mid-sized dairy farms are still the norm in New England
  - ▶ Fewer than 1% of operations have more than 1,000 milk cows
- Produce 4.2 billion pounds of milk in New England
  - ▶ About half the dairy consumption in New England
- ▶ Annual economic revenue of \$708 Million (2016)
  - Average annual contribution of \$13,900 per cow (MA)