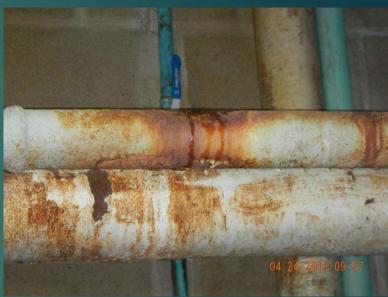

# Anhydrous Ammonia

- Colorless gas (NH<sub>3</sub>)
- ► Efficient Refrigerant
- Heavier than air
- Dissolves easily in water to form Ammonia hydroxide, a caustic solution.

Enosburg

(105)

Swanton

(191)

(207)