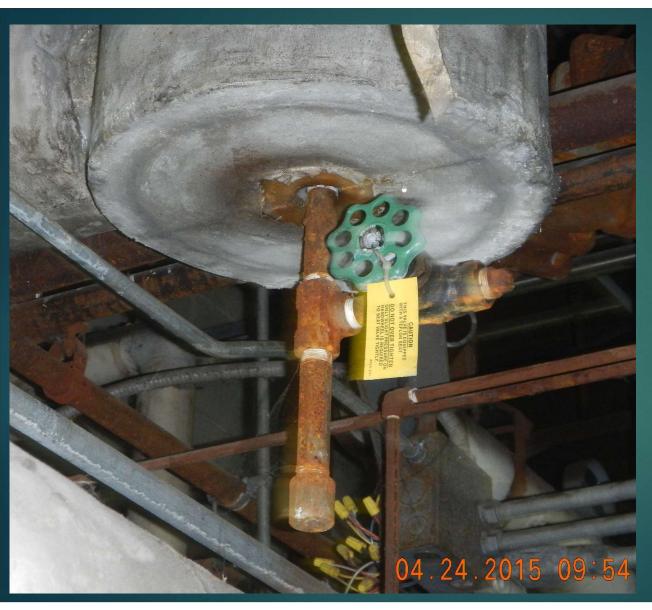

# Anhydrous Ammonia

- Colorless gas (NH<sub>3</sub>)
- ► Efficient Refrigerant
- Heavier than air
- Dissolves easily in water to form Ammonia hydroxide, a caustic solution.

Enosburg

(105)

Swanton

(191)

(207)