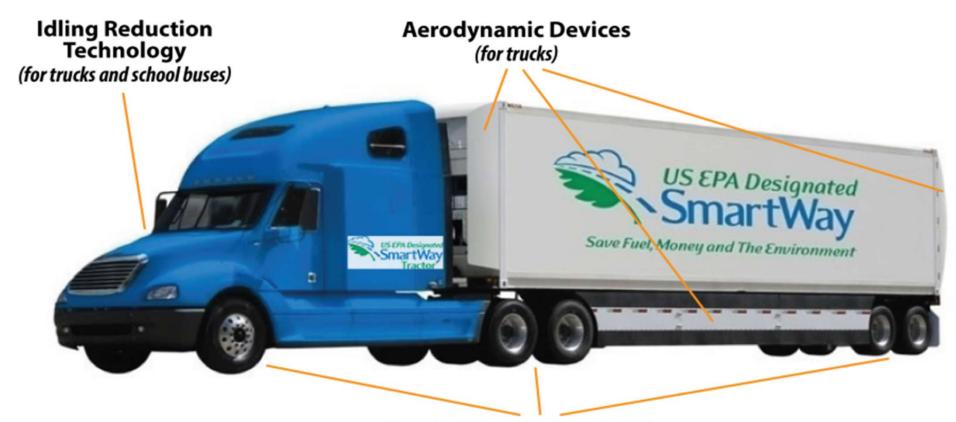

### **Technology Verification**

Low Rolling Resistance Tires (for trucks)

#### **Energy management**

- Temperature monitoring and optimization
- Segregate cargo by temperature
- Right-sized trucks
- Onboard idle reduction technology