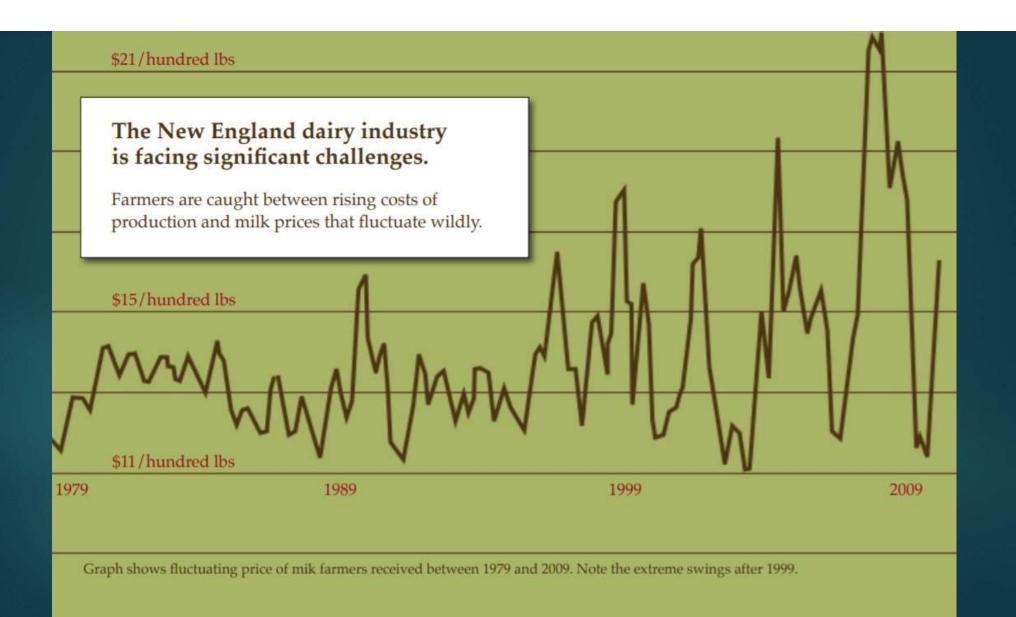

### Dairy Producer Industry In New England

- ▶ 2,200 farms in New England with milk cows
- ▶ 1 million acres of cropland, pasture, and woodland
- Small and mid-sized dairy farms are still the norm in New England
  - ▶ Fewer than 1% of operations have more than 1,000 milk cows
- Produce 4.2 billion pounds of milk in New England
  - ▶ About half the dairy consumption in New England
- ▶ Annual economic revenue of \$708 Million (2016)
  - Average annual contribution of \$13,900 per cow (MA)