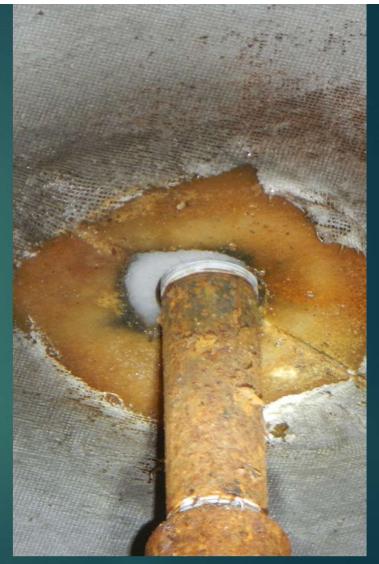

# Anhydrous Ammonia

- Colorless gas (NH<sub>3</sub>)
- ► Efficient Refrigerant
- Heavier than air
- Dissolves easily in water to form Ammonia hydroxide, a caustic solution.

Enosburg

(105)

Swanton

(191)

(207)