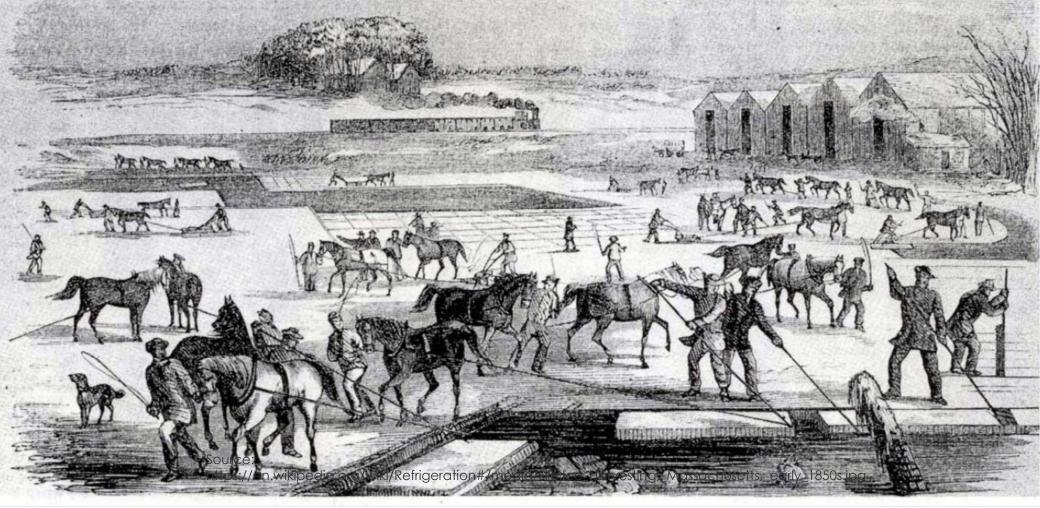

### The New England Ice Trade (1856)

Frederick Tudor Boston's "Ice King" (1788-1864)

Resting Place: King's Chapel Burying Ground

Source: https://en.wikipedia.org/wiki/lce\_trade