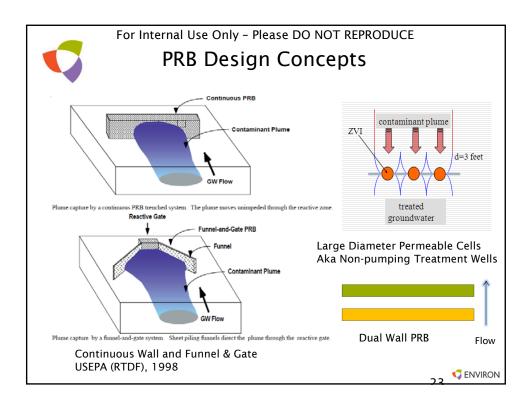

| Methyl tertiary butyl ether (MTBE)                                                  |                | F           |         |         |      |                            |                      |   |  |
|                                                                       | <sup>a</sup> F = full-scale application, L = laboratory evaluation, P = pilot-sca   | ale app        | licatio     | n.      |         |      |                            |                      | - |  |
| Table 4-1 in ITRC Guidance Document – 2011 ( <u>www.itrcweb.org</u> ) |                                                                                     |                |             |         |         |      |                            |                      |   |  |