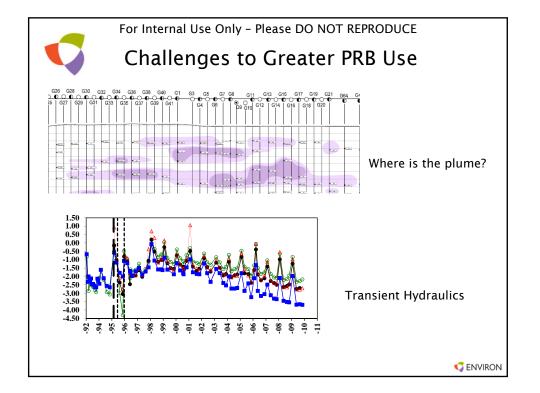

| Methyl tertiary butyl ether (MTBE)                                                  |                | F           |         |         |      |                            |                      |   |  |
|                                                                       | <sup>a</sup> F = full-scale application, L = laboratory evaluation, P = pilot-sca   | ale app        | licatio     | n.      |         |      |                            |                      | - |  |
| Table 4-1 in ITRC Guidance Document – 2011 ( <u>www.itrcweb.org</u> ) |                                                                                     |                |             |         |         |      |                            |                      |   |  |