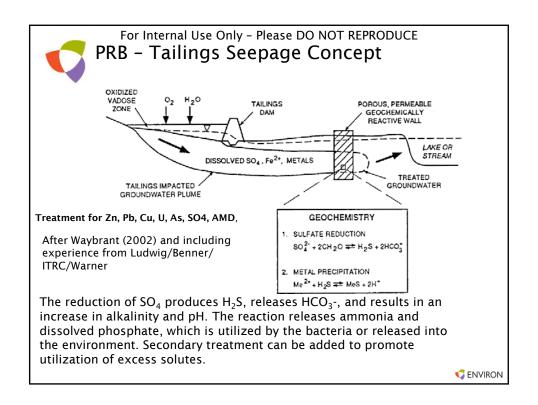

| Methyl tertiary butyl ether (MTBE)                                                  |                | F           |         |         |      |                            |                      |   |  |
|                                                                       | <sup>a</sup> F = full-scale application, L = laboratory evaluation, P = pilot-sca   | ale app        | licatio     | n.      |         |      |                            |                      | - |  |
| Table 4-1 in ITRC Guidance Document – 2011 ( <u>www.itrcweb.org</u> ) |                                                                                     |                |             |         |         |      |                            |                      |   |  |