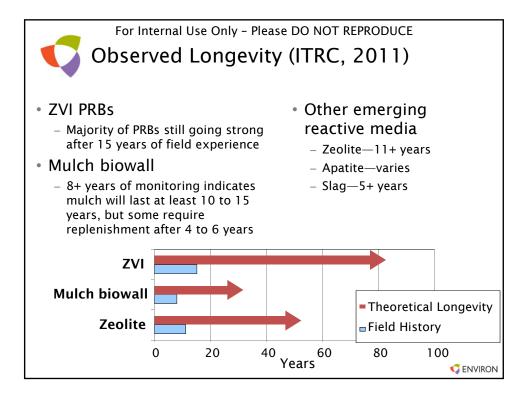

| Methyl tertiary butyl ether (MTBE)                                                  |                | F           |         |         |      |                            |                      |   |  |
|                                                                       | <sup>a</sup> F = full-scale application, L = laboratory evaluation, P = pilot-sca   | ale app        | licatio     | n.      |         |      |                            |                      | - |  |
| Table 4-1 in ITRC Guidance Document – 2011 ( <u>www.itrcweb.org</u> ) |                                                                                     |                |             |         |         |      |                            |                      |   |  |