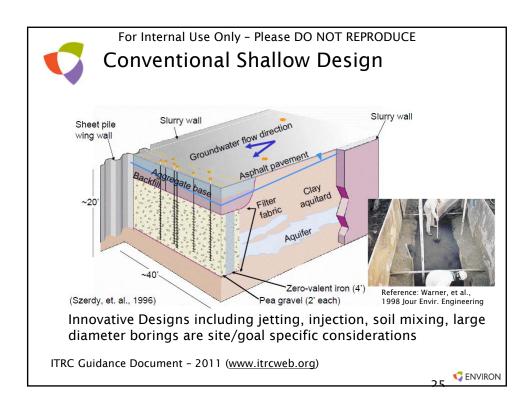

| Methyl tertiary butyl ether (MTBE)                                                  |                | F           |         |         |      |                            |                      |   |  |
|                                                                       | <sup>a</sup> F = full-scale application, L = laboratory evaluation, P = pilot-sca   | ale app        | licatio     | n.      |         |      |                            |                      | - |  |
| Table 4-1 in ITRC Guidance Document – 2011 ( <u>www.itrcweb.org</u> ) |                                                                                     |                |             |         |         |      |                            |                      |   |  |