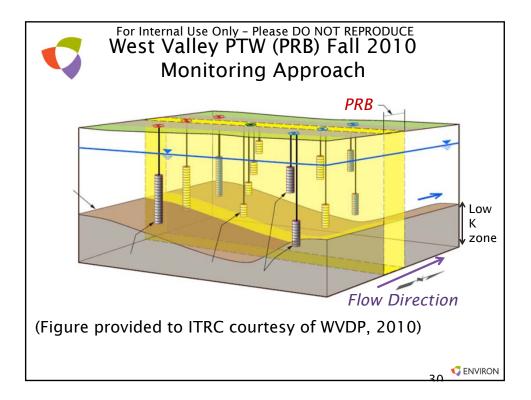

| Methyl tertiary butyl ether (MTBE)                                                  |                | F           |         |         |      |                            |                      |   |  |
|                                                                       | <sup>a</sup> F = full-scale application, L = laboratory evaluation, P = pilot-sca   | ale app        | licatio     | n.      |         |      |                            |                      | - |  |
| Table 4-1 in ITRC Guidance Document – 2011 ( <u>www.itrcweb.org</u> ) |                                                                                     |                |             |         |         |      |                            |                      |   |  |