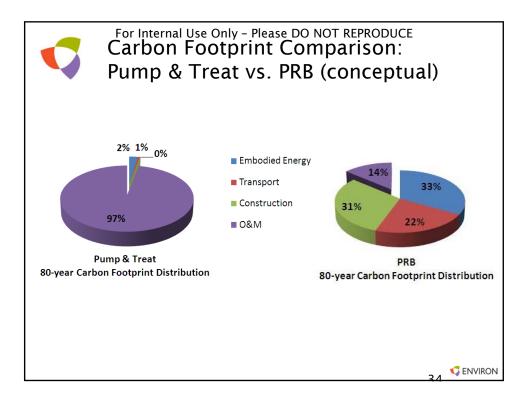

| Methyl tertiary butyl ether (MTBE)                                                  |                | F           |         |         |      |                            |                      |   |  |
|                                                                       | <sup>a</sup> F = full-scale application, L = laboratory evaluation, P = pilot-sca   | ale app        | licatio     | n.      |         |      |                            |                      | - |  |
| Table 4-1 in ITRC Guidance Document – 2011 ( <u>www.itrcweb.org</u> ) |                                                                                     |                |             |         |         |      |                            |                      |   |  |