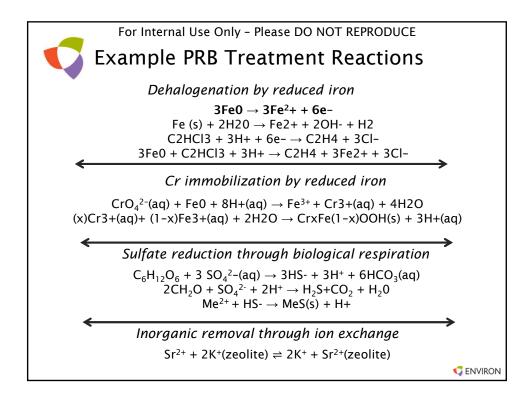

| Methyl tertiary butyl ether (MTBE)                                                  |                | F           |         |         |      |                            |                      |   |  |
|                                                                       | <sup>a</sup> F = full-scale application, L = laboratory evaluation, P = pilot-sca   | ale app        | licatio     | n.      |         |      |                            |                      | - |  |
| Table 4-1 in ITRC Guidance Document – 2011 ( <u>www.itrcweb.org</u> ) |                                                                                     |                |             |         |         |      |                            |                      |   |  |