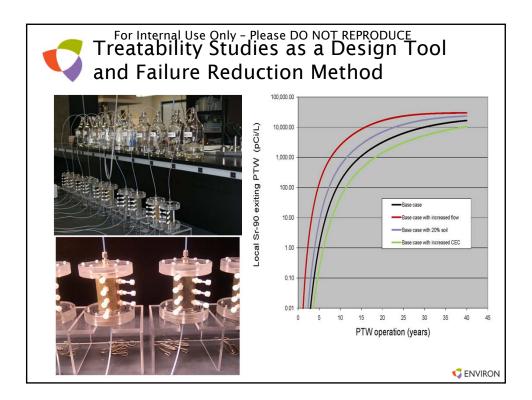

| Methyl tertiary butyl ether (MTBE)                                                  |                | F           |         |         |      |                            |                      |   |  |
|                                                                       | <sup>a</sup> F = full-scale application, L = laboratory evaluation, P = pilot-sca   | ale app        | licatio     | n.      |         |      |                            |                      | - |  |
| Table 4-1 in ITRC Guidance Document – 2011 ( <u>www.itrcweb.org</u> ) |                                                                                     |                |             |         |         |      |                            |                      |   |  |