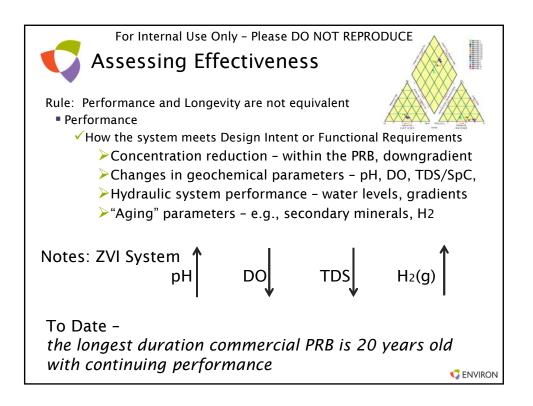

Methyl tertiary butyl ether (MTBE)                                                  |                | F           |         |         |      |                            |                      |   |  |
|                                                                       | <sup>a</sup> F = full-scale application, L = laboratory evaluation, P = pilot-sca   | ale app        | licatio     | n.      |         |      |                            |                      | - |  |
| Table 4-1 in ITRC Guidance Document – 2011 ( <u>www.itrcweb.org</u> ) |                                                                                     |                |             |         |         |      |                            |                      |   |  |