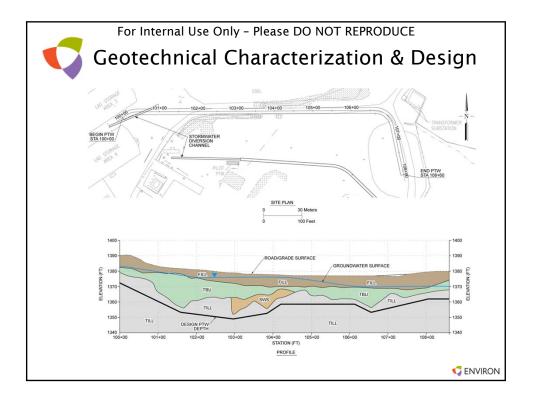

| Methyl tertiary butyl ether (MTBE)                                                  |                | F           |         |         |      |                            |                      |   |  |
|                                                                       | <sup>a</sup> F = full-scale application, L = laboratory evaluation, P = pilot-sca   | ale app        | licatio     | n.      |         |      |                            |                      | - |  |
| Table 4-1 in ITRC Guidance Document – 2011 ( <u>www.itrcweb.org</u> ) |                                                                                     |                |             |         |         |      |                            |                      |   |  |