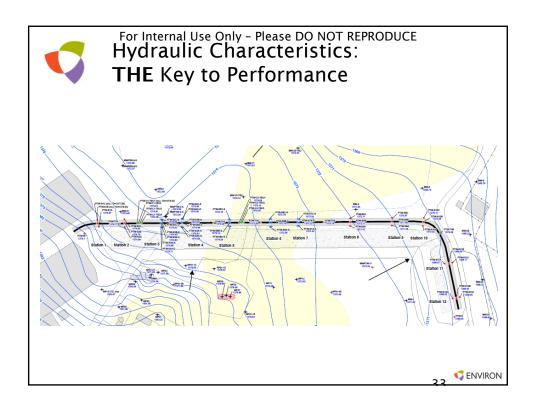

| Methyl tertiary butyl ether (MTBE)                                                  |                | F           |         |         |      |                            |                      |   |  |
|                                                                       | <sup>a</sup> F = full-scale application, L = laboratory evaluation, P = pilot-sca   | ale app        | licatio     | n.      |         |      |                            |                      | - |  |
| Table 4-1 in ITRC Guidance Document – 2011 ( <u>www.itrcweb.org</u> ) |                                                                                     |                |             |         |         |      |                            |                      |   |  |