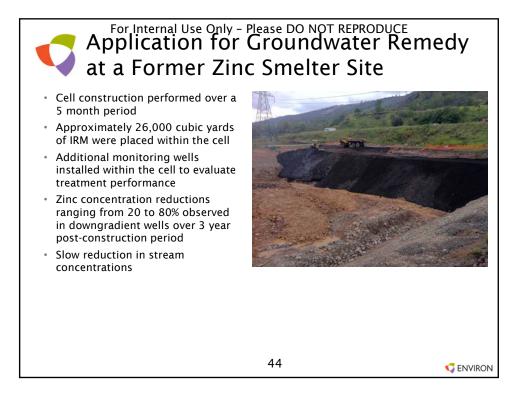

y butyl ether (MTBE)                                                  |                | F           |         |         |      |                            |                      |   |  |
|                                                                       | <sup>a</sup> F = full-scale application, L = laboratory evaluation, P = pilot-sca   | ale app        | licatio     | n.      |         |      |                            |                      | - |  |
| Table 4-1 in ITRC Guidance Document – 2011 ( <u>www.itrcweb.org</u> ) |                                                                                     |                |             |         |         |      |                            |                      |   |  |