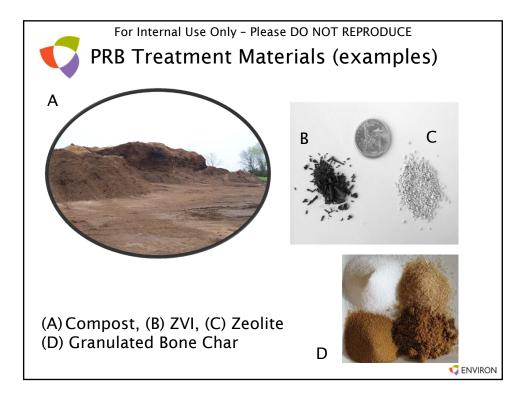

| Methyl tertiary butyl ether (MTBE)                                                  |                | F           |         |         |      |                            |                      |   |  |
|                                                                       | <sup>a</sup> F = full-scale application, L = laboratory evaluation, P = pilot-sca   | ale app        | licatio     | n.      |         |      |                            |                      | - |  |
| Table 4-1 in ITRC Guidance Document – 2011 ( <u>www.itrcweb.org</u> ) |                                                                                     |                |             |         |         |      |                            |                      |   |  |