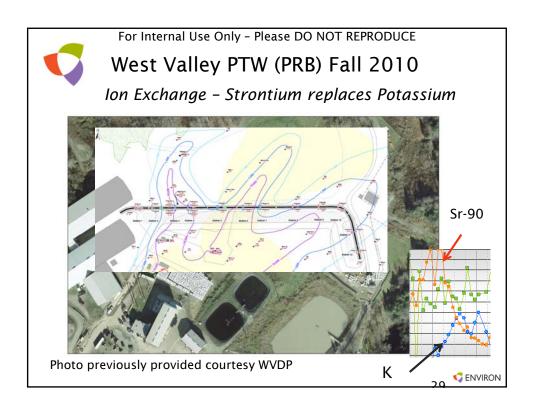

| Methyl tertiary butyl ether (MTBE)                                                  |                | F           |         |         |      |                            |                      |   |  |
|                                                                       | <sup>a</sup> F = full-scale application, L = laboratory evaluation, P = pilot-sca   | ale app        | licatio     | n.      |         |      |                            |                      | - |  |
| Table 4-1 in ITRC Guidance Document – 2011 ( <u>www.itrcweb.org</u> ) |                                                                                     |                |             |         |         |      |                            |                      |   |  |