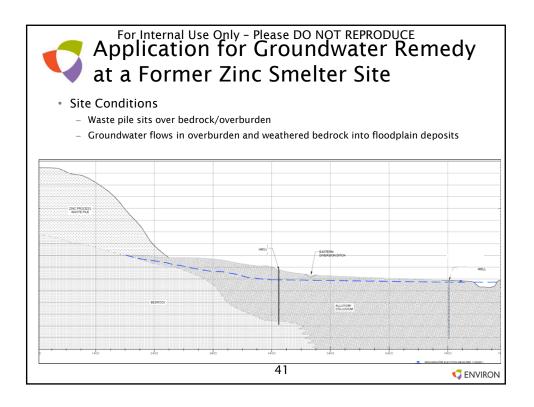

ertiary butyl ether (MTBE)                                                  |                | F           |         |         |      |                            |                      |   |  |
|                                                                       | <sup>a</sup> F = full-scale application, L = laboratory evaluation, P = pilot-sca   | ale app        | licatio     | n.      |         |      |                            |                      | - |  |
| Table 4-1 in ITRC Guidance Document – 2011 ( <u>www.itrcweb.org</u> ) |                                                                                     |                |             |         |         |      |                            |                      |   |  |