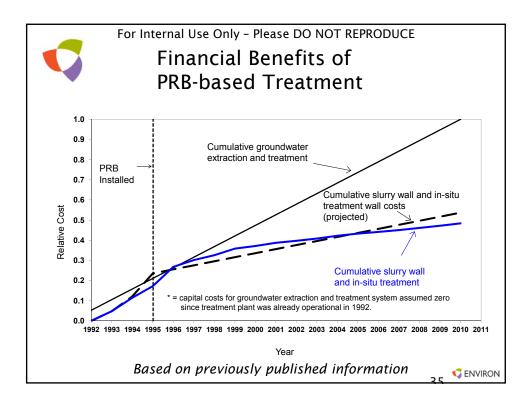

| Methyl tertiary butyl ether (MTBE)                                                  |                | F           |         |         |      |                            |                      |   |  |
|                                                                       | <sup>a</sup> F = full-scale application, L = laboratory evaluation, P = pilot-sca   | ale app        | licatio     | n.      |         |      |                            |                      | - |  |
| Table 4-1 in ITRC Guidance Document – 2011 ( <u>www.itrcweb.org</u> ) |                                                                                     |                |             |         |         |      |                            |                      |   |  |