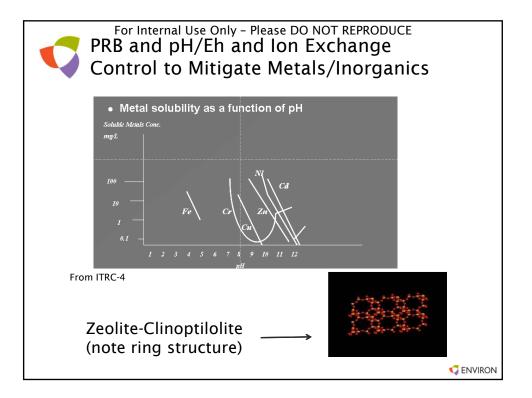

| Methyl tertiary butyl ether (MTBE)                                                  |                | F           |         |         |      |                            |                      |   |  |
|                                                                       | <sup>a</sup> F = full-scale application, L = laboratory evaluation, P = pilot-sca   | ale app        | licatio     | n.      |         |      |                            |                      | - |  |
| Table 4-1 in ITRC Guidance Document – 2011 ( <u>www.itrcweb.org</u> ) |                                                                                     |                |             |         |         |      |                            |                      |   |  |