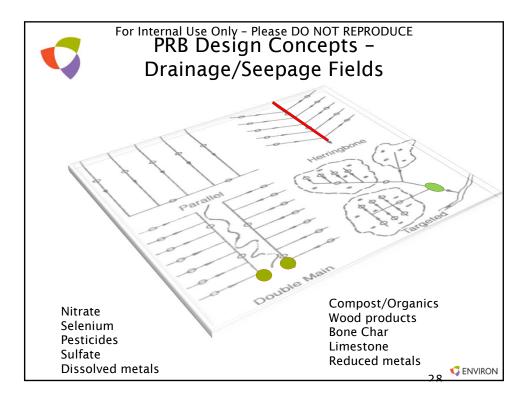

| Methyl tertiary butyl ether (MTBE)                                                  |                | F           |         |         |      |                            |                      |   |  |
|                                                                       | <sup>a</sup> F = full-scale application, L = laboratory evaluation, P = pilot-sca   | ale app        | licatio     | n.      |         |      |                            |                      | - |  |
| Table 4-1 in ITRC Guidance Document – 2011 ( <u>www.itrcweb.org</u> ) |                                                                                     |                |             |         |         |      |                            |                      |   |  |