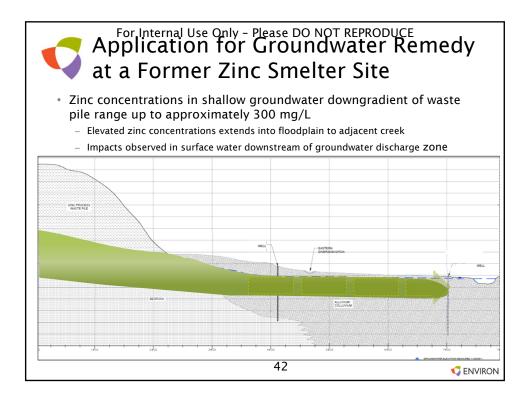

tiary butyl ether (MTBE)                                                  |                | F           |         |         |      |                            |                      |   |  |
|                                                                       | <sup>a</sup> F = full-scale application, L = laboratory evaluation, P = pilot-sca   | ale app        | licatio     | n.      |         |      |                            |                      | - |  |
| Table 4-1 in ITRC Guidance Document – 2011 ( <u>www.itrcweb.org</u> ) |                                                                                     |                |             |         |         |      |                            |                      |   |  |