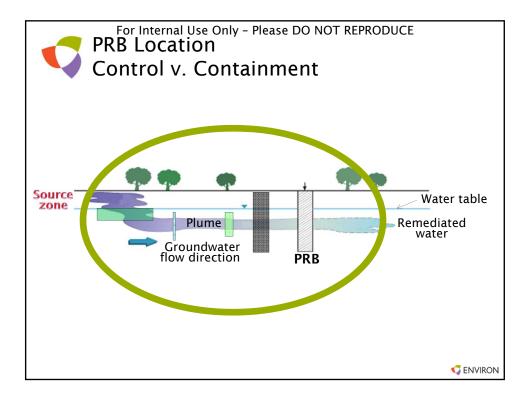

| Methyl tertiary butyl ether (MTBE)                                                  |                | F           |         |         |      |                            |                      |   |  |
|                                                                       | <sup>a</sup> F = full-scale application, L = laboratory evaluation, P = pilot-sca   | ale app        | licatio     | n.      |         |      |                            |                      | - |  |
| Table 4-1 in ITRC Guidance Document – 2011 ( <u>www.itrcweb.org</u> ) |                                                                                     |                |             |         |         |      |                            |                      |   |  |