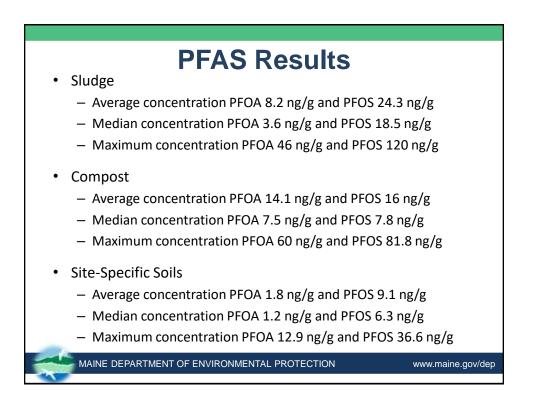

## **PFAS Testing Program**

- 52 sludges:
  - Data from some not required to test
  - 3 heat-dried pellet products
- 17 composting facilities:
  - 10 WWTP sludge composters
  - 5 dewatered residential septage only composters
  - 2 mixed WWTP sludge/dewatered septage
- 8 different paper mill residuals
- 86 site-specific soils