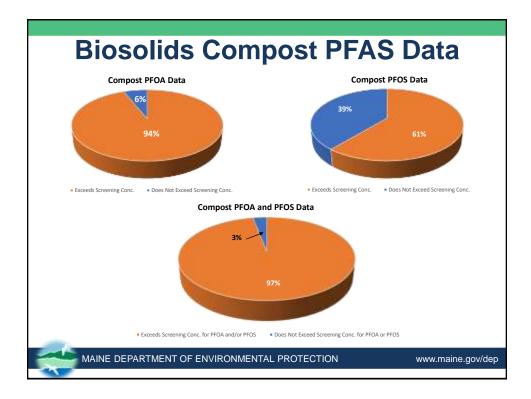

## **PFAS Testing Program**

- 52 sludges:
  - Data from some not required to test
  - 3 heat-dried pellet products
- 17 composting facilities:
  - 10 WWTP sludge composters
  - 5 dewatered residential septage only composters
  - 2 mixed WWTP sludge/dewatered septage
- 8 different paper mill residuals
- 86 site-specific soils