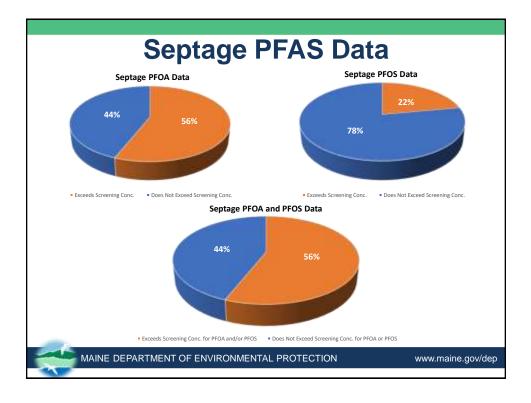

17 composting facilities:
  - 10 WWTP sludge composters
  - 5 dewatered residential septage only composters
  - 2 mixed WWTP sludge/dewatered septage
- 8 different paper mill residuals
- 86 site-specific soils

MAINE DEPARTMENT OF ENVIRONMENTAL PROTECTION

www.maine.gov/dep



















## Spring/Summer 2019

- 13 composts approved for distribution
- 3 Class A pelletized products approved for distribution
- 7 Class B programs approved to land-apply on some fields
- 3 Class B programs not able to land-apply
- All paper mill residuals approved for distribution
- Bureau of Water Quality provided grants
  - Emergency dewatering grants
  - Planning grants for dewatering infrastructure
  - Possible construction grants

MAINE DEPARTMENT OF ENVIRONMENTAL PROTECTION

www.maine.gov/dep