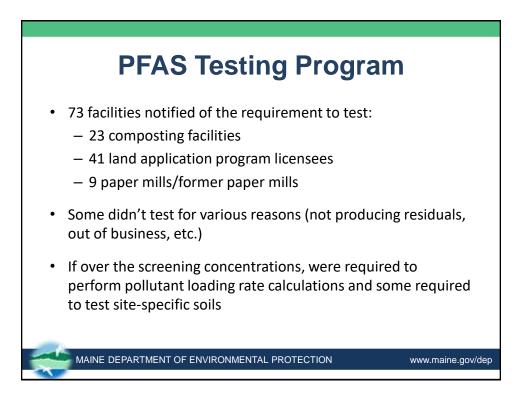

## **PFAS Testing Program**

- 52 sludges:
  - Data from some not required to test
  - 3 heat-dried pellet products
- 17 composting facilities:
  - 10 WWTP sludge composters
  - 5 dewatered residential septage only composters
  - 2 mixed WWTP sludge/dewatered septage
- 8 different paper mill residuals
- 86 site-specific soils