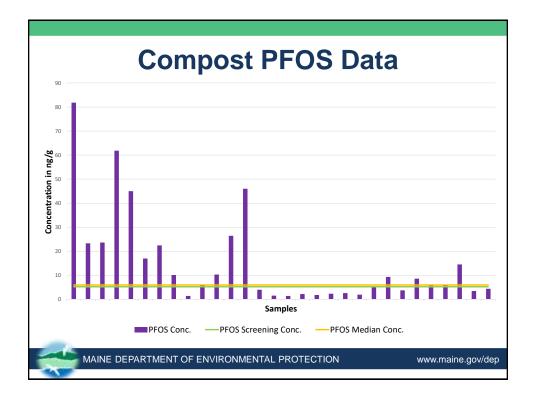

## **PFAS Testing Program**

- 52 sludges:
  - Data from some not required to test
  - 3 heat-dried pellet products
- 17 composting facilities:
  - 10 WWTP sludge composters
  - 5 dewatered residential septage only composters
  - 2 mixed WWTP sludge/dewatered septage
- 8 different paper mill residuals
- 86 site-specific soils