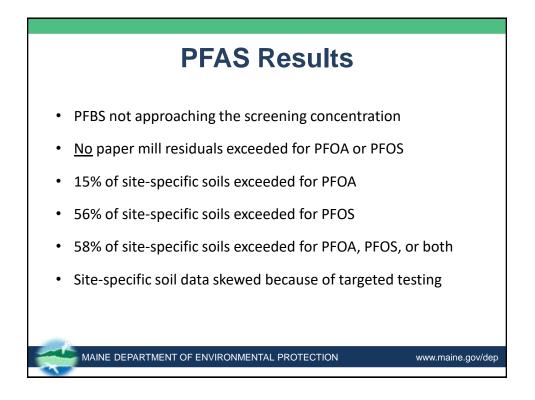

## **PFAS Testing Program**

- 52 sludges:
  - Data from some not required to test
  - 3 heat-dried pellet products
- 17 composting facilities:
  - 10 WWTP sludge composters
  - 5 dewatered residential septage only composters
  - 2 mixed WWTP sludge/dewatered septage
- 8 different paper mill residuals
- 86 site-specific soils