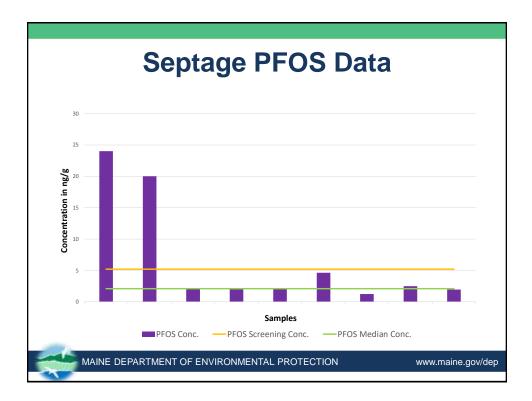

- 17 composting facilities:
  - 10 WWTP sludge composters
  - 5 dewatered residential septage only composters
  - 2 mixed WWTP sludge/dewatered septage
- 8 different paper mill residuals
- 86 site-specific soils

MAINE DEPARTMENT OF ENVIRONMENTAL PROTECTION

www.maine.gov/dep



















## Spring/Summer 2019

- 13 composts approved for distribution
- 3 Class A pelletized products approved for distribution
- 7 Class B programs approved to land-apply on some fields
- 3 Class B programs not able to land-apply
- All paper mill residuals approved for distribution
- Bureau of Water Quality provided grants
  - Emergency dewatering grants
  - Planning grants for dewatering infrastructure
  - Possible construction grants

MAINE DEPARTMENT OF ENVIRONMENTAL PROTECTION

www.maine.gov/dep