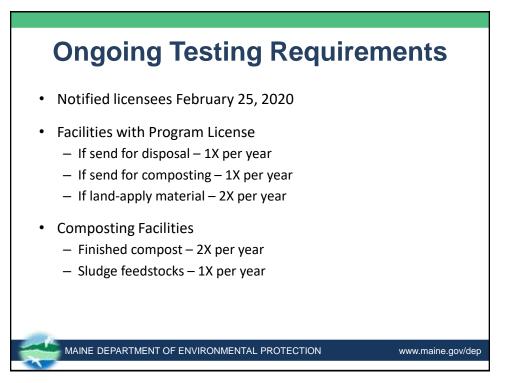

lities:
  - 10 WWTP sludge composters
  - 5 dewatered residential septage only composters
  - 2 mixed WWTP sludge/dewatered septage
- 8 different paper mill residuals
- 86 site-specific soils

MAINE DEPARTMENT OF ENVIRONMENTAL PROTECTION

www.maine.gov/dep



















## Spring/Summer 2019

- 13 composts approved for distribution
- 3 Class A pelletized products approved for distribution
- 7 Class B programs approved to land-apply on some fields
- 3 Class B programs not able to land-apply
- All paper mill residuals approved for distribution
- Bureau of Water Quality provided grants
  - Emergency dewatering grants
  - Planning grants for dewatering infrastructure
  - Possible construction grants

MAINE DEPARTMENT OF ENVIRONMENTAL PROTECTION

www.maine.gov/dep