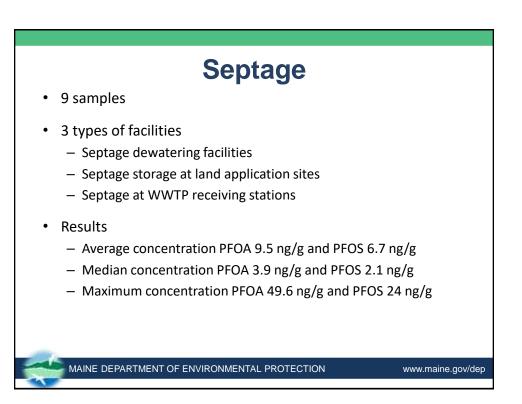

## **PFAS Testing Program**

- 52 sludges:
  - Data from some not required to test
  - 3 heat-dried pellet products
- 17 composting facilities:
  - 10 WWTP sludge composters
  - 5 dewatered residential septage only composters
  - 2 mixed WWTP sludge/dewatered septage
- 8 different paper mill residuals
- 86 site-specific soils