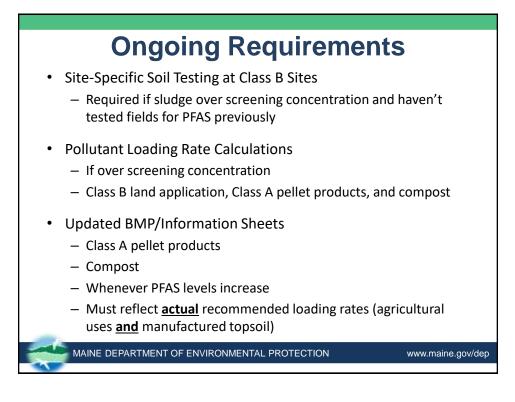

## **PFAS Testing Program**

- 52 sludges:
  - Data from some not required to test
  - 3 heat-dried pellet products
- 17 composting facilities:
  - 10 WWTP sludge composters
  - 5 dewatered residential septage only composters
  - 2 mixed WWTP sludge/dewatered septage
- 8 different paper mill residuals
- 86 site-specific soils

## Spring/Summer 2019

- 13 composts approved for distribution
- 3 Class A pelletized products approved for distribution
- 7 Class B programs approved to land-apply on some fields
- 3 Class B programs not able to land-apply
- All paper mill residuals approved for distribution
- Bureau of Water Quality provided grants
  - Emergency dewatering grants
  - Planning grants for dewatering infrastructure
  - Possible construction grants