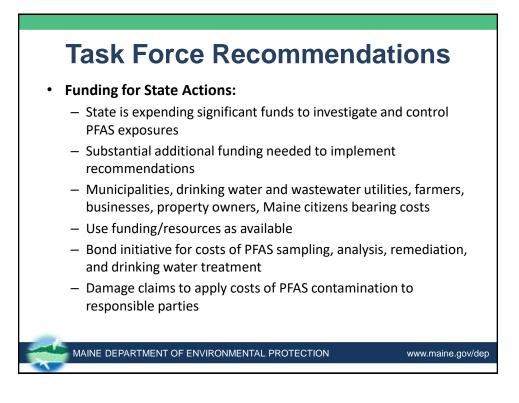

## Spring/Summer 2019

- 13 composts approved for distribution
- 3 Class A pelletized products approved for distribution
- 7 Class B programs approved to land-apply on some fields
- 3 Class B programs not able to land-apply
- All paper mill residuals approved for distribution
- Bureau of Water Quality provided grants
  - Emergency dewatering grants
  - Planning grants for dewatering infrastructure
  - Possible construction grants