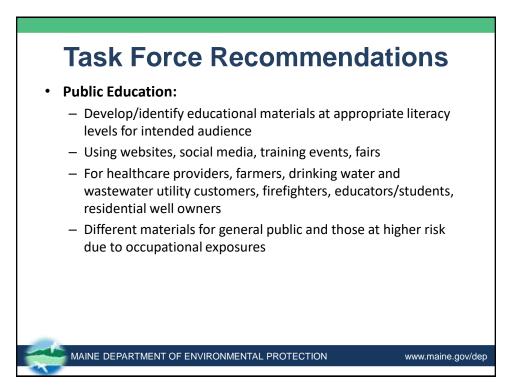

## Dairy Farm Results

• Dairy farm PFAS sampling results:

| Matrix         | Highest PFOA Conc. | Highest PFOS Conc. |
|----------------|--------------------|--------------------|
| Drinking Water | 8.9 ng/L           | 42.1 ng/L          |
| Surface Water  | 7.67 ng/L          | 476 ng/L           |
| Groundwater    | 41.2 ng/L          | 2.5 ng/L           |
| Milk           | <50 ng/L           | 938 ng/L           |
| Soil           | 23.6 ng/g          | 878 ng/g           |
| Manure         | 3.2 ng/g           | 20.3 ng/g          |
| Нау            | 2.1 ng/g           | 9.7 ng/g           |
| Purchased Feed | <0.5 ng/g          | <1 ng/g            |