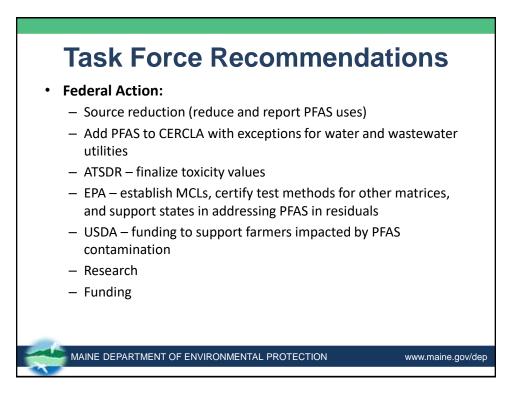

## **PFAS Testing Program**

- 52 sludges:
  - Data from some not required to test
  - 3 heat-dried pellet products
- 17 composting facilities:
  - 10 WWTP sludge composters
  - 5 dewatered residential septage only composters
  - 2 mixed WWTP sludge/dewatered septage
- 8 different paper mill residuals
- 86 site-specific soils