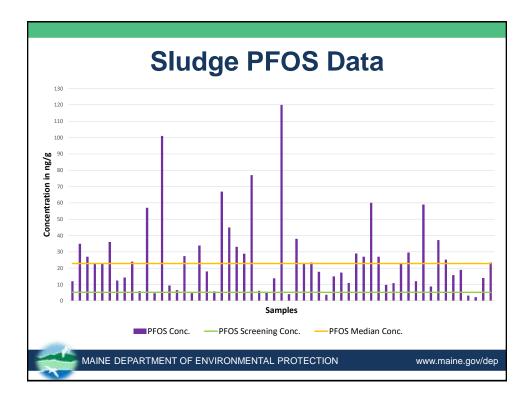

## **PFAS Testing Program**

- 52 sludges:
  - Data from some not required to test
  - 3 heat-dried pellet products
- 17 composting facilities:
  - 10 WWTP sludge composters
  - 5 dewatered residential septage only composters
  - 2 mixed WWTP sludge/dewatered septage
- 8 different paper mill residuals
- 86 site-specific soils