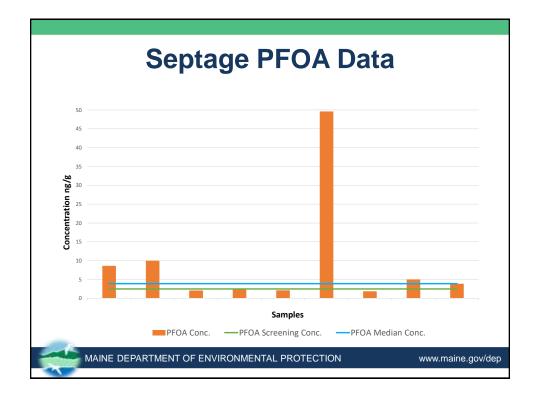

s
- 17 composting facilities:
  - 10 WWTP sludge composters
  - 5 dewatered residential septage only composters
  - 2 mixed WWTP sludge/dewatered septage
- 8 different paper mill residuals
- 86 site-specific soils

MAINE DEPARTMENT OF ENVIRONMENTAL PROTECTION

www.maine.gov/dep



















## Spring/Summer 2019

- 13 composts approved for distribution
- 3 Class A pelletized products approved for distribution
- 7 Class B programs approved to land-apply on some fields
- 3 Class B programs not able to land-apply
- All paper mill residuals approved for distribution
- Bureau of Water Quality provided grants
  - Emergency dewatering grants
  - Planning grants for dewatering infrastructure
  - Possible construction grants

MAINE DEPARTMENT OF ENVIRONMENTAL PROTECTION

www.maine.gov/dep