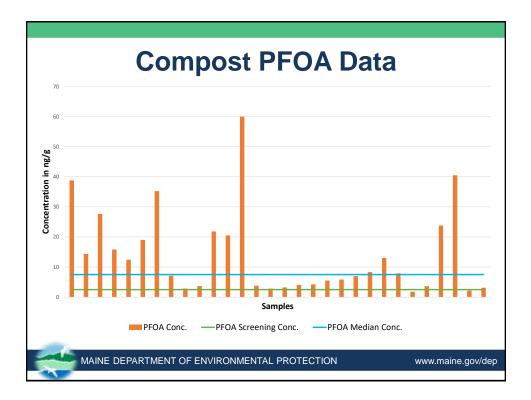

## **PFAS Testing Program**

- 52 sludges:
  - Data from some not required to test
  - 3 heat-dried pellet products
- 17 composting facilities:
  - 10 WWTP sludge composters
  - 5 dewatered residential septage only composters
  - 2 mixed WWTP sludge/dewatered septage
- 8 different paper mill residuals
- 86 site-specific soils