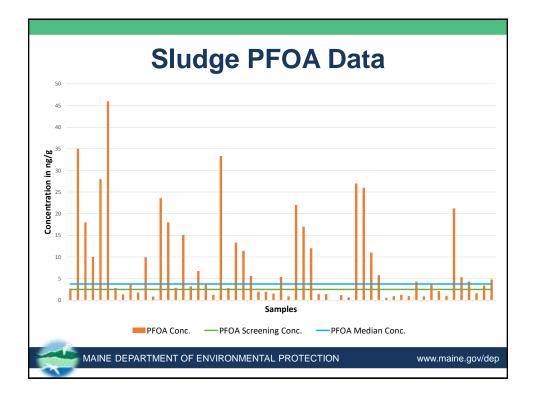

## **PFAS Testing Program**

- 52 sludges:
  - Data from some not required to test
  - 3 heat-dried pellet products
- 17 composting facilities:
  - 10 WWTP sludge composters
  - 5 dewatered residential septage only composters
  - 2 mixed WWTP sludge/dewatered septage
- 8 different paper mill residuals
- 86 site-specific soils