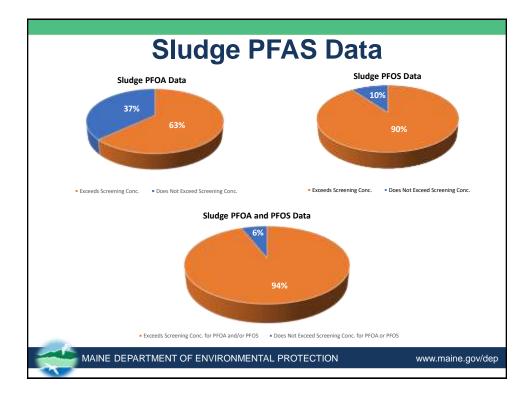

## **PFAS Testing Program**

- 52 sludges:
  - Data from some not required to test
  - 3 heat-dried pellet products
- 17 composting facilities:
  - 10 WWTP sludge composters
  - 5 dewatered residential septage only composters
  - 2 mixed WWTP sludge/dewatered septage
- 8 different paper mill residuals
- 86 site-specific soils