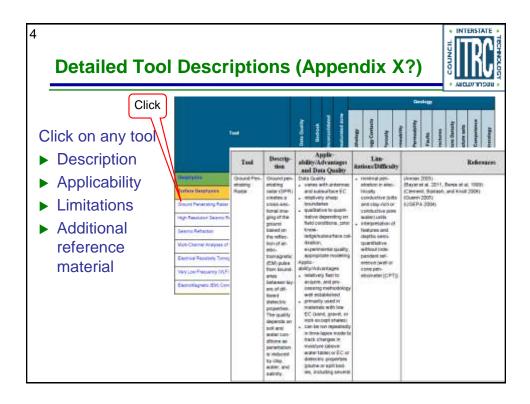

|                                                                                                                                                                                                                                                                                                                                                                                                                                                                                                                                                                                                                                                                                                                                                                                                                                                                                                                                                                                                                                                                                                                                                                                                                                                                                                                                                                                                                                                                                                                                                                                                                                                                                                                                                                                                                                                                                                                                                                                                                                                                                                                                |     |   |   |   |        |              |      |   |              |    |   |                |                |              |   |                 |         |          |             |             |             |   |               |             | •    | 80            | 01        |
|--------------------------------------------------------------------------------------------------------------------------------------------------------------------------------------------------------------------------------------------------------------------------------------------------------------------------------------------------------------------------------------------------------------------------------------------------------------------------------------------------------------------------------------------------------------------------------------------------------------------------------------------------------------------------------------------------------------------------------------------------------------------------------------------------------------------------------------------------------------------------------------------------------------------------------------------------------------------------------------------------------------------------------------------------------------------------------------------------------------------------------------------------------------------------------------------------------------------------------------------------------------------------------------------------------------------------------------------------------------------------------------------------------------------------------------------------------------------------------------------------------------------------------------------------------------------------------------------------------------------------------------------------------------------------------------------------------------------------------------------------------------------------------------------------------------------------------------------------------------------------------------------------------------------------------------------------------------------------------------------------------------------------------------------------------------------------------------------------------------------------------|-----|---|---|---|--------|--------------|------|---|--------------|----|---|----------------|----------------|--------------|---|-----------------|---------|----------|-------------|-------------|-------------|---|---------------|-------------|------|---------------|-----------|
|                                                                                                                                                                                                                                                                                                                                                                                                                                                                                                                                                                                                                                                                                                                                                                                                                                                                                                                                                                                                                                                                                                                                                                                                                                                                                                                                                                                                                                                                                                                                                                                                                                                                                                                                                                                                                                                                                                                                                                                                                                                                                                                                |     |   |   | - | 1      |              | -040 |   | -            | -  | - | -              |                |              |   |                 |         | iii.     |             |             |             | ÷ |               |             |      |               |           |
|                                                                                                                                                                                                                                                                                                                                                                                                                                                                                                                                                                                                                                                                                                                                                                                                                                                                                                                                                                                                                                                                                                                                                                                                                                                                                                                                                                                                                                                                                                                                                                                                                                                                                                                                                                                                                                                                                                                                                                                                                                                                                                                                |     |   | 1 | 1 |        | 2            |      |   | -            |    |   |                |                | R            |   |                 |         | R        |             | 2           |             |   | R             | -           | 1    |               |           |
| Tool                                                                                                                                                                                                                                                                                                                                                                                                                                                                                                                                                                                                                                                                                                                                                                                                                                                                                                                                                                                                                                                                                                                                                                                                                                                                                                                                                                                                                                                                                                                                                                                                                                                                                                                                                                                                                                                                                                                                                                                                                                                                                                                           | i   | 1 | ļ |   | (many) | Limondy Down | ł    | 1 | Surfaces and | 11 | 1 | PLILING COLUMN | Firectaria and | Rado Company | - | Open Horn Party | -united | Summer S | These Acres | Twent towns | And in case | I | Server Cornel | (instanting | <br> | AMP. PROPERTY | Continued |
| The second secon | 10  | 1 | 4 | 1 |        |              |      |   |              |    |   |                |                |              |   |                 |         |          |             | ~           |             |   |               |             |      |               |           |
| And a second sec | - 1 |   | V | Ż |        |              | Ĺ    |   |              |    |   |                |                |              |   |                 |         |          |             |             |             |   |               |             |      |               |           |
| And and and a second second                                                                                                                                                                                                                                                                                                                                                                                                                                                                                                                                                                                                                                                                                                                                                                                                                                                                                                                                                                                                                                                                                                                                                                                                                                                                                                                                                                                                                                                                                                                                                                                                                                                                                                                                                                                                                                                                                                                                                                                                                                                                                                    | 1   |   | 1 | 1 |        |              |      |   |              |    | ł |                |                |              |   |                 |         |          |             |             |             |   |               |             |      |               |           |