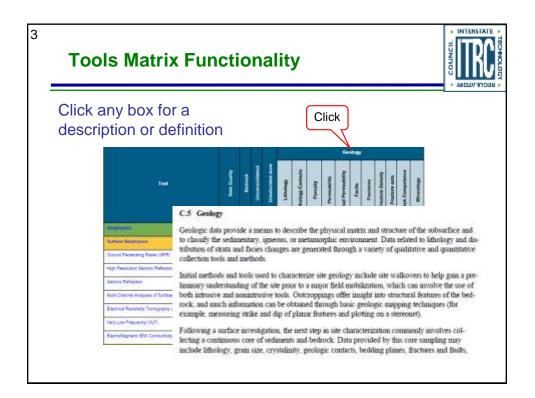

| haded Boxes<br>bjective                          |           |        |                  |                |          |                    |         | _           | le                | et    | S         |                  |                |                 | COUNCIL   |
|--------------------------------------------------|-----------|--------|------------------|----------------|----------|--------------------|---------|-------------|-------------------|-------|-----------|------------------|----------------|-----------------|-----------|
|                                                  | liiese    | ιy     |                  | 5 01           | mit      |                    | alic    | "           |                   |       |           |                  |                |                 |           |
|                                                  |           |        |                  |                |          |                    |         |             | Git               | alagy |           |                  |                |                 |           |
| Test                                             | Among And | Bedick | Uncorrectationed | Unserveral and | Minology | Luthology Contacts | Parouty | Personality | Dust Permandicity | Facht | Fractures | Fracture Density | Fracture softs | Neck Cemperance | Westerood |
| Protoco                                          |           |        |                  |                | 1        |                    |         |             |                   |       |           |                  |                |                 |           |
| Staters Gerghynes                                |           |        |                  |                |          |                    |         |             |                   |       |           |                  |                |                 |           |
| Omuna Preventing Ration (SPR)                    | QL-0      | 1      | 3                | 1              |          |                    | V       |             |                   |       |           |                  |                |                 |           |
| High Resolution Descrip Reflection (20 or 30)    | 01-0      | 4      | £                |                |          |                    |         |             |                   |       |           |                  |                | rimi            |           |
| Seinnis Reflection                               | QL-0      | 4      | 4                | 4              |          |                    |         |             |                   |       |           |                  |                |                 |           |
| Wath-Chartnel Analyses of Earthce Watwee 30A0701 | QL-Q      | 4      | 1                | - 63           |          |                    |         |             |                   |       | -         |                  |                |                 |           |
| Electrical Resistivity Tomography (ERT)          | 06-90     | ×      | 1                | 5              |          |                    |         |             |                   |       |           |                  |                |                 |           |
| Very Low Prequency (MLP)                         | QL.       | ×      | 3                | - 53           |          | 1                  |         |             |                   |       |           |                  |                |                 |           |
| ElectroWagnatic (EV) Conductivity                | DL        | ×      | 1                | 1              | 1        | 1                  |         |             |                   |       |           | -                |                |                 |           |