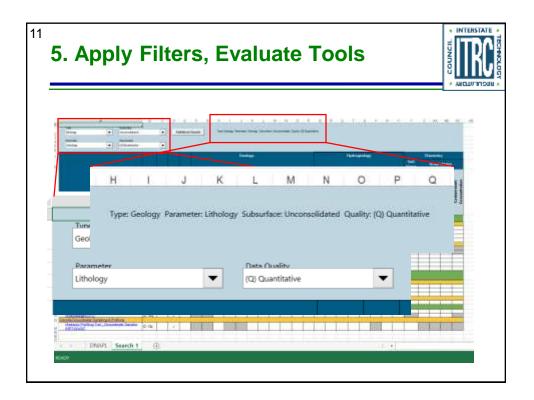

| haded Boxes<br>bjective                          |           |        |                  |                |          |                    |         | _           | le                | et    | S         |                  |                |                 | COUNCIL   |
|--------------------------------------------------|-----------|--------|------------------|----------------|----------|--------------------|---------|-------------|-------------------|-------|-----------|------------------|----------------|-----------------|-----------|
|                                                  | liiese    | ιy     |                  | 5 01           | mit      |                    | alic    | "           |                   |       |           |                  |                |                 |           |
|                                                  |           |        |                  |                |          |                    |         |             | Git               | alagy |           |                  |                |                 |           |
| Test                                             | Among And | Bedick | Uncorrectationed | Unserveral and | Minology | Luthology Contacts | Parouty | Personality | Dust Permandicity | Facht | Fractures | Fracture Density | Fracture softs | Neck Cemperance | Westerood |
| Protoco                                          |           |        |                  |                | 1        |                    |         |             |                   |       |           |                  |                |                 |           |
| Staters Gerghynes                                |           |        |                  |                |          |                    |         |             |                   |       |           |                  |                |                 |           |
| Omuna Preventing Ration (SPR)                    | QL-0      | 1      | 3                | 1              |          |                    | V       |             |                   |       |           |                  |                |                 |           |
| High Resolution Descrip Reflection (20 or 30)    | 01-0      | 4      | £                |                |          |                    |         |             |                   |       |           |                  |                | rimi            |           |
| Seinnis Reflection                               | QL-0      | 4      | 4                | 4              |          |                    |         |             |                   |       |           |                  |                |                 |           |
| Wath-Chartnel Analyses of Earthce Watwee 30A0701 | QL-Q      | 4      | 1                | - 63           |          |                    |         |             |                   |       | -         |                  |                |                 |           |
| Electrical Resistivity Tomography (ERT)          | 06-90     | ×      | 1                | 5              |          |                    |         |             |                   |       |           |                  |                |                 |           |
| Very Low Prequency (MLP)                         | QL.       | ×      | 3                | - 53           |          | 1                  |         |             |                   |       |           |                  |                |                 |           |
| ElectroWagnatic (EV) Conductivity                | DL        | ×      | 1                | 1              | 1        | 1                  |         |             |                   |       |           | -                |                |                 |           |

|                                                                                                                                                                                                                                                                                                                                                                                                                                                                                                                                                                                                                                                                                                                                                                                                                                                                                                                                                                                                                                                                                                                                                                                                                                                                                                                                                                                                                                                                                                                                                                                                                                                                                                                                                                                                                                                                                                                                                                                                                                                                                                                                |     |   |   |   |        |              |      |   |              |    |   |                |                |              |   |                 |         |          |             |             |             |   |               |             | •    | 80            | 01        |
|--------------------------------------------------------------------------------------------------------------------------------------------------------------------------------------------------------------------------------------------------------------------------------------------------------------------------------------------------------------------------------------------------------------------------------------------------------------------------------------------------------------------------------------------------------------------------------------------------------------------------------------------------------------------------------------------------------------------------------------------------------------------------------------------------------------------------------------------------------------------------------------------------------------------------------------------------------------------------------------------------------------------------------------------------------------------------------------------------------------------------------------------------------------------------------------------------------------------------------------------------------------------------------------------------------------------------------------------------------------------------------------------------------------------------------------------------------------------------------------------------------------------------------------------------------------------------------------------------------------------------------------------------------------------------------------------------------------------------------------------------------------------------------------------------------------------------------------------------------------------------------------------------------------------------------------------------------------------------------------------------------------------------------------------------------------------------------------------------------------------------------|-----|---|---|---|--------|--------------|------|---|--------------|----|---|----------------|----------------|--------------|---|-----------------|---------|----------|-------------|-------------|-------------|---|---------------|-------------|------|---------------|-----------|
|                                                                                                                                                                                                                                                                                                                                                                                                                                                                                                                                                                                                                                                                                                                                                                                                                                                                                                                                                                                                                                                                                                                                                                                                                                                                                                                                                                                                                                                                                                                                                                                                                                                                                                                                                                                                                                                                                                                                                                                                                                                                                                                                |     |   |   | - | 1      |              | -040 |   | -            | -  | - | -              |                |              |   |                 |         | iii.     |             |             |             | ÷ |               |             |      |               |           |
|                                                                                                                                                                                                                                                                                                                                                                                                                                                                                                                                                                                                                                                                                                                                                                                                                                                                                                                                                                                                                                                                                                                                                                                                                                                                                                                                                                                                                                                                                                                                                                                                                                                                                                                                                                                                                                                                                                                                                                                                                                                                                                                                |     |   | 1 | 1 |        | 2            |      |   | -            |    |   |                |                | R            |   |                 |         | R        |             | 2           |             |   | R             | -           | 1    |               |           |
| Tool                                                                                                                                                                                                                                                                                                                                                                                                                                                                                                                                                                                                                                                                                                                                                                                                                                                                                                                                                                                                                                                                                                                                                                                                                                                                                                                                                                                                                                                                                                                                                                                                                                                                                                                                                                                                                                                                                                                                                                                                                                                                                                                           | i   | 1 | ļ |   | (many) | Limondy Down | ł    | 1 | Surfaces and | 11 | 1 | PLILING COLUMN | Firectaria and | Rado Company | - | Open Horn Party | -united | Summer S | These Acres | Twent towns | And in case | I | Server Cornel | (instanting | <br> | AMP. PROPERTY | Continued |
| The second secon | 10  | 1 | 4 | 1 |        |              |      |   |              |    |   |                |                |              |   |                 |         |          |             | ~           |             |   |               |             |      |               |           |
| And a second sec | - 1 |   | V | Ż |        |              | Ĺ    |   |              |    |   |                |                |              |   |                 |         |          |             |             |             |   |               |             |      |               |           |
| And and and a second second                                                                                                                                                                                                                                                                                                                                                                                                                                                                                                                                                                                                                                                                                                                                                                                                                                                                                                                                                                                                                                                                                                                                                                                                                                                                                                                                                                                                                                                                                                                                                                                                                                                                                                                                                                                                                                                                                                                                                                                                                                                                                                    | 1   |   | 1 | 1 |        |              |      |   |              |    | ł |                |                |              |   |                 |         |          |             |             |             |   |               |             |      |               |           |