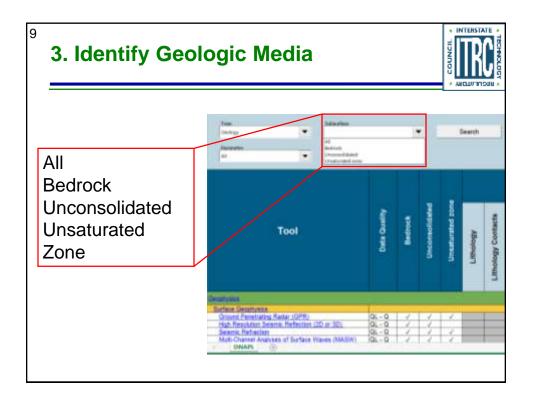

| haded Boxes<br>bjective                          |           |        |                  |                |          |                    |         | _           | le                | et    | S         |                  |                |                 | COUNCIL   |
|--------------------------------------------------|-----------|--------|------------------|----------------|----------|--------------------|---------|-------------|-------------------|-------|-----------|------------------|----------------|-----------------|-----------|
|                                                  | liiese    | ιy     |                  | 5 01           | mit      |                    | alic    | "           |                   |       |           |                  |                |                 |           |
|                                                  |           |        |                  |                |          |                    |         |             | Git               | alagy |           |                  |                |                 |           |
| Test                                             | Among And | Bedick | Uncorrectationed | Unserveral and | Minology | Luthology Contacts | Parouty | Personality | Dust Permandicity | Facht | Fractures | Fracture Density | Fracture softs | Neck Cemperance | Westerood |
| Protoco                                          |           |        |                  |                | 1        |                    |         |             |                   |       |           |                  |                |                 |           |
| Staters Gerghynes                                |           |        |                  |                |          |                    |         |             |                   |       |           |                  |                |                 |           |
| Omuna Preventing Ration (SPR)                    | QL-0      | 1      | 3                | 1              |          |                    | V       |             |                   |       |           |                  |                |                 |           |
| High Resolution Descrip Reflection (20 or 30)    | 01-0      | 4      | £                |                |          |                    |         |             |                   |       |           |                  |                | rimi            |           |
| Seinnis Reflection                               | QL-0      | 4      | 4                | 4              |          |                    |         |             |                   |       |           |                  |                |                 |           |
| Wath-Chartnel Analyses of Earthce Watwee 30A0701 | QL-Q      | 4      | 1                | - 63           |          |                    |         |             |                   |       | -         |                  |                |                 |           |
| Electrical Resistivity Tomography (ERT)          | 06-90     | ×      | 1                | 5              |          |                    |         |             |                   |       |           |                  |                |                 |           |
| Very Low Prequency (MLP)                         | QL.       | ×      | 3                | - 53           |          | 1                  |         |             |                   |       |           |                  |                |                 |           |
| ElectroWagnatic (EV) Conductivity                | DL        | ×      | 1                | 1              | 1        | 1                  |         |             |                   |       |           | -                |                |                 |           |