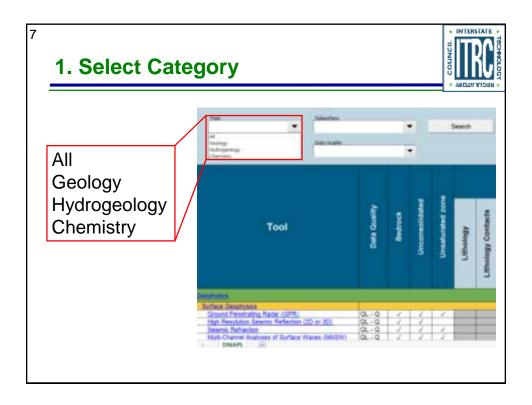

ivity Tomography (ERT)          | 06-90     | ×      | 1                | 5              |          |                    |         |             |                   |       |           |                  |                |                 |           |
| Very Low Prequency (MLP)                         | QL.       | ×      | 3                | - 53           |          | 1                  |         |             |                   |       |           |                  |                |                 |           |
| ElectroWagnatic (EV) Conductivity                | DL        | ×      | 1                | 1              | 1        | 1                  |         |             |                   |       |           | -                |                |                 |           |















|