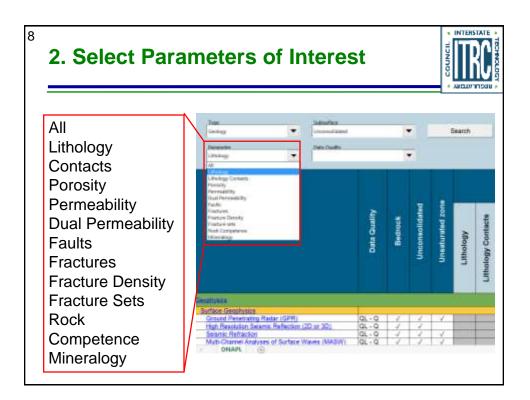

ity Tomography (ERT)          | 06-90     | ×      | 1                | 5              |          |                    |         |             |                   |       |           |                  |                |                 |           |
| Very Low Prequency (MLP)                         | QL.       | ×      | 3                | - 53           |          | 1                  |         |             |                   |       |           |                  |                |                 |           |
| ElectroWagnatic (EV) Conductivity                | DL        | ×      | 1                | 1              | 1        | 1                  |         |             |                   |       |           | -                |                |                 |           |















|