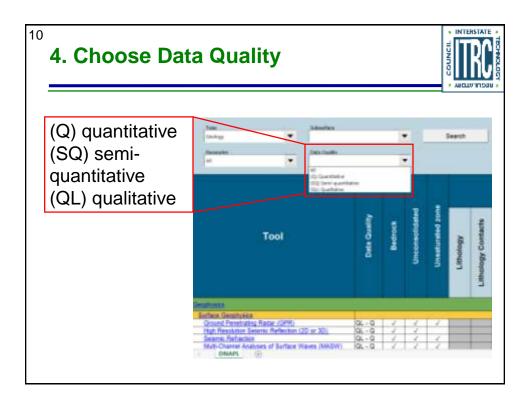

| haded Boxes<br>bjective                          |           |        |                  |                |          |                    |         | _           | le                | et    | S         |                  |                |                 | COUNCIL   |
|--------------------------------------------------|-----------|--------|------------------|----------------|----------|--------------------|---------|-------------|-------------------|-------|-----------|------------------|----------------|-----------------|-----------|
|                                                  | liiese    | ιy     |                  | 5 01           | mit      |                    | alic    | "           |                   |       |           |                  |                |                 |           |
|                                                  |           |        |                  |                |          |                    |         |             | Git               | alagy |           |                  |                |                 |           |
| Test                                             | Among And | Bedick | Uncorrectationed | Unserveral and | Minology | Luthology Contacts | Parouty | Personality | Dust Permandicity | Facht | Fractures | Fracture Density | Fracture softs | Neck Cemperance | Westerood |
| Protoco                                          |           |        |                  |                | 1        |                    |         |             |                   |       |           |                  |                |                 |           |
| Staters Gerghynes                                |           |        |                  |                |          |                    |         |             |                   |       |           |                  |                |                 |           |
| Omuna Preventing Ration (SPR)                    | QL-0      | 1      | 3                | 1              |          |                    | V       |             |                   |       |           |                  |                |                 |           |
| High Resolution Descrip Reflection (20 or 30)    | 01-0      | 4      | £                |                |          |                    |         |             |                   |       |           |                  |                | rimi            |           |
| Seinnis Reflection                               | QL-0      | 4      | 4                | 4              |          |                    |         |             |                   |       |           |                  |                |                 |           |
| Wath-Chartnel Analyses of Earthce Watwee 30A0701 | QL-Q      | 4      | 1                | - 63           |          |                    |         |             |                   |       | -         |                  |                |                 |           |
| Electrical Resistivity Tomography (ERT)          | 06-90     | ×      | 1                | 5              |          |                    |         |             |                   |       |           |                  |                |                 |           |
| Very Low Prequency (MLP)                         | QL.       | ×      | 3                | - 53           |          | 1                  |         |             |                   |       |           |                  |                |                 |           |
| ElectroWagnatic (EV) Conductivity                | DL        | ×      | 1                | 1              | 1        | 1                  |         |             |                   |       |           | -                |                |                 |           |