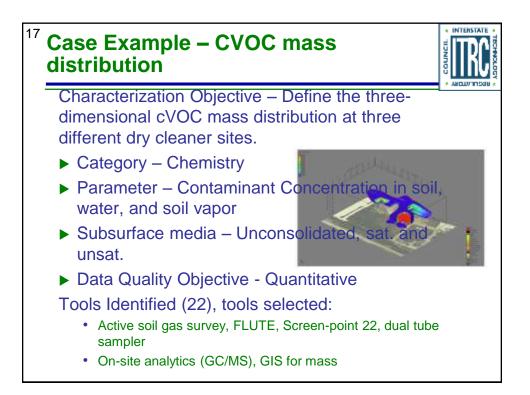

| 1   |   | 1 | 1 |        |              |      |   |              |    | ł |                |                |              |   |                 |         |          |             |             |             |   |               |             |      |               |           |