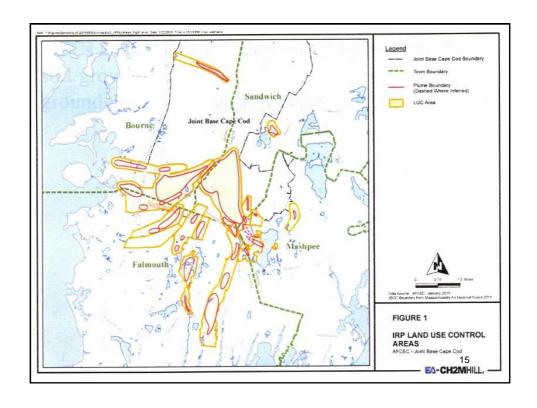

## PFC Investigations at JBCC

- Five Year Review Sampling in 2014
  - Fire Training Area-1 and Ashumet Valley (AV)
  - AV Treatment Plant & Infiltration Galleries
    - 1,4-Dioxane Issue
- Flight Line Investigation
  - Requested in July 2014 following Pease AFB detects
  - EPA private well sampling in July 2014