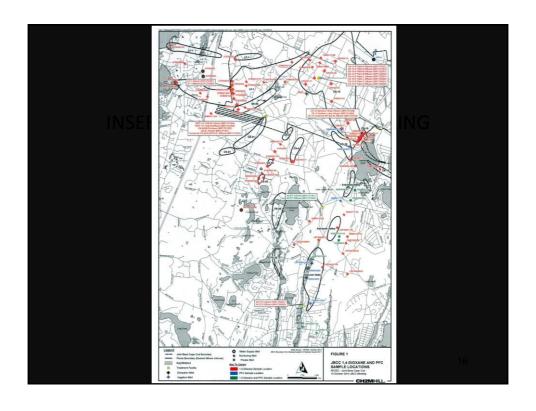

## PFC Investigations at JBCC

- Five Year Review Sampling in 2014
  - Fire Training Area-1 and Ashumet Valley (AV)
  - AV Treatment Plant & Infiltration Galleries
    - 1,4-Dioxane Issue
- Flight Line Investigation
  - Requested in July 2014 following Pease AFB detects
  - EPA private well sampling in July 2014