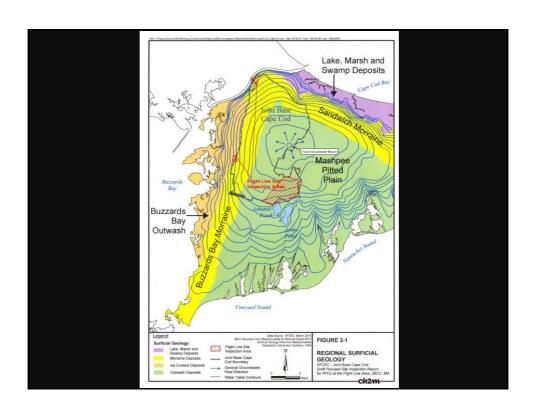

## PFC Investigations at JBCC

- Five Year Review Sampling in 2014
  - Fire Training Area-1 and Ashumet Valley (AV)
  - AV Treatment Plant & Infiltration Galleries
    - 1,4-Dioxane Issue
- Flight Line Investigation
  - Requested in July 2014 following Pease AFB detects
  - EPA private well sampling in July 2014