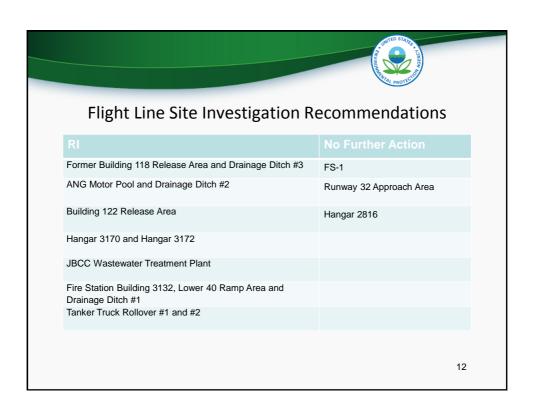

## PFC Investigations at JBCC

- Five Year Review Sampling in 2014
  - Fire Training Area-1 and Ashumet Valley (AV)
  - AV Treatment Plant & Infiltration Galleries
    - 1,4-Dioxane Issue
- Flight Line Investigation
  - Requested in July 2014 following Pease AFB detects
  - EPA private well sampling in July 2014