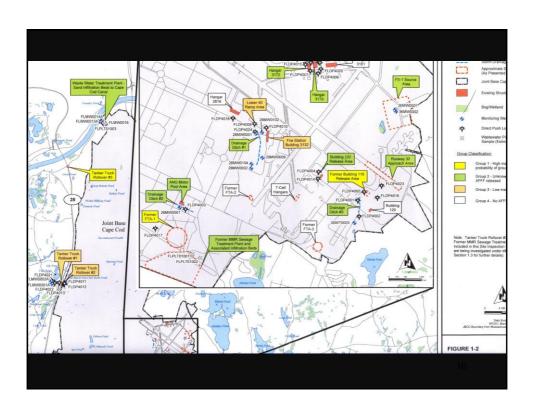

## PFC Investigations at JBCC

- Five Year Review Sampling in 2014
  - Fire Training Area-1 and Ashumet Valley (AV)
  - AV Treatment Plant & Infiltration Galleries
    - 1,4-Dioxane Issue
- Flight Line Investigation
  - Requested in July 2014 following Pease AFB detects
  - EPA private well sampling in July 2014