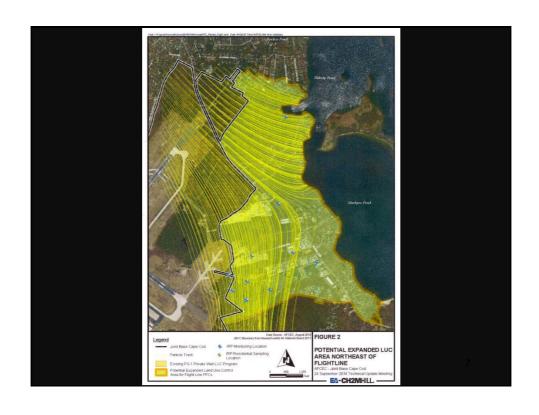

## PFC Investigations at JBCC

- Five Year Review Sampling in 2014
  - Fire Training Area-1 and Ashumet Valley (AV)
  - AV Treatment Plant & Infiltration Galleries
    - 1,4-Dioxane Issue
- Flight Line Investigation
  - Requested in July 2014 following Pease AFB detects
  - EPA private well sampling in July 2014