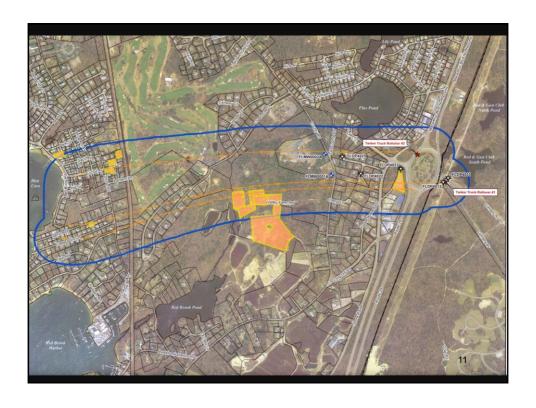

## PFC Investigations at JBCC

- Five Year Review Sampling in 2014
  - Fire Training Area-1 and Ashumet Valley (AV)
  - AV Treatment Plant & Infiltration Galleries
    - 1,4-Dioxane Issue
- Flight Line Investigation
  - Requested in July 2014 following Pease AFB detects
  - EPA private well sampling in July 2014