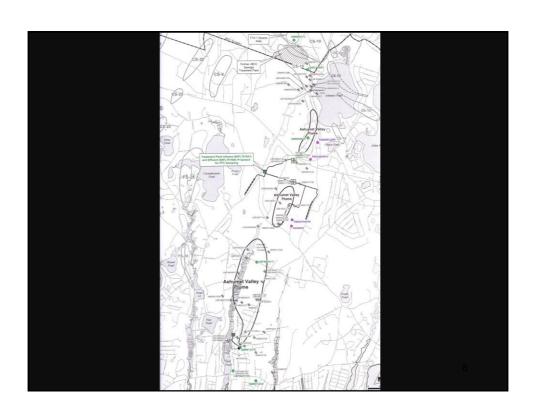

## PFC Investigations at JBCC

- Five Year Review Sampling in 2014
  - Fire Training Area-1 and Ashumet Valley (AV)
  - AV Treatment Plant & Infiltration Galleries
    - 1,4-Dioxane Issue
- Flight Line Investigation
  - Requested in July 2014 following Pease AFB detects
  - EPA private well sampling in July 2014