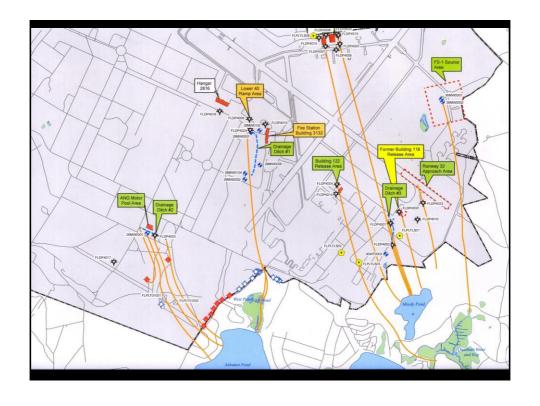

## PFC Investigations at JBCC

- Five Year Review Sampling in 2014
  - Fire Training Area-1 and Ashumet Valley (AV)
  - AV Treatment Plant & Infiltration Galleries
    - 1,4-Dioxane Issue
- Flight Line Investigation
  - Requested in July 2014 following Pease AFB detects
  - EPA private well sampling in July 2014